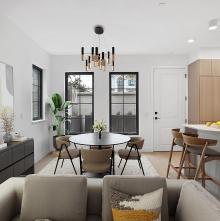

## 12 187 W King Edward Ave Street, Vancouver

\$884,900

King & Columbia - A boutique collection of 1, 3 & 4 bdrm modern brownstone homes are nested in Riley Park, with timeless architecture & thoughtful design creating an indoor outdoor living experience & enhanced lifestyle without compromise for discerning families on Vancouver upper West Side. This 1Bed 1Bath TH features expansive' wide interiors, airy 9' ceilings on, AC & in-suite strg. Entertain family & friends on your private patio. Kitch. incl. premium Fisher & Paykel appl. w/ integrated fridge & DW, & built-in WF. Oak engineered HW floors throughout. 1 EV ready parking stall. Great school catchment. 6-min walk to Canada Line & to trendy shops, restaurants on Cambie & Main St. Visit our Website