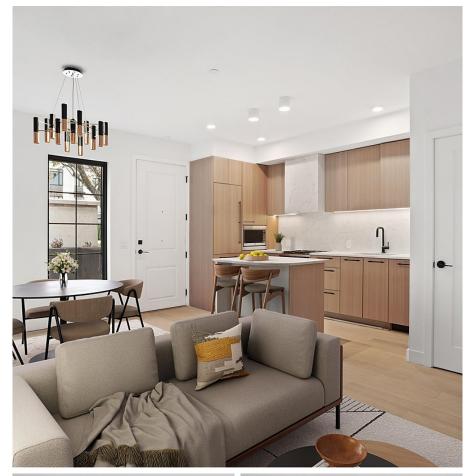

## 12 187 W King Edward Ave Street, Vancouver

\$884,900

King & Columbia - A boutique collection of 1, 3 & 4 bdrm modern brownstone homes are nested in Riley Park, with timeless architecture & thoughtful design creating an indoor outdoor living experience & enhanced lifestyle without compromise for discerning families on Vancouver upper West Side. This 1Bed 1Bath TH features expansive' wide interiors, airy 9' ceilings on, AC & in-suite strg. Entertain family & friends on your private patio. Kitch. incl. premium Fisher & Paykel appl. w/ integrated fridge & DW, & built-in WF. Oak engineered HW floors throughout. 1 EV ready parking stall. Great school catchment. 6-min walk to Canada Line & to trendy shops, restaurants on Cambie & Main St. Visit our Website