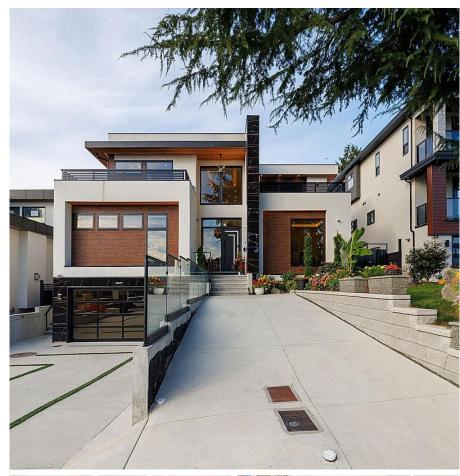

## 15029 86 Avenue, Surrey

\$2,999,000

Discover this stunning 3-level modern home in the heart of Fleetwood, Surrey. Designed for comfort and functionality, the main floor features a spacious open-concept layout with a sleek kitchen, inviting living and dining areas, and a convenient bedroom with an ensuite, perfect for guests or extended family. Upstairs, you'll find four generously sized bedrooms, each with its own ensuite, offering ultimate privacy and comfort. The basement is a standout feature, boasting three selfcontained rental units (2+2+1) to provide excellent mortgage support, along with a private theatre room for your enjoyment. Outside, enjoy an impressive outdoor kitchen, perfect for entertaining and making the most of warm evenings. Located close to parks, schools!