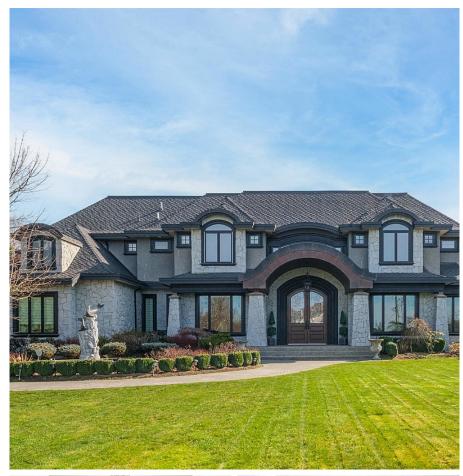

## 10040 Palmberg Road, Richmond

\$6,288,800

RARE—Discover a bespoke custom home across nearly 2 acres, showcasing over 9,000 sq. ft. of lavish living space. Enter a world of grandeur through a majestic foyer, highlighted by an iconic floating staircase. Beyond, a sanctuary for entertainment unfolds: a chef's dream kitchen, a warm family room, and a patio complete with a built-in BBQ, all curated for unforgettable soirees. The elegant living and dining rooms, alongside a refined piano alcove, radiate sophistication. Revel in top-tier finishes: marble floors, cambria countertops, and sub-zero refrigerators. The cinematic home theater, stylish bar, and chilled walk-in wine cellar set the stage for lavish evenings. Each of the 5 expansive bedrooms boasts a beautiful ensuite. Experience luxury firsthand, book your private tour today!

## **KEY INFORMATION**

MLS® R2946705 Residential Detached

East Richmond

5 Bedrooms

7 Bathrooms

9,415 SF

83,160 SF Lot