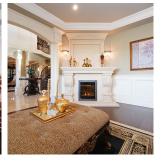

## 10040 Palmberg Road, Richmond

\$6,288,800

RARE—Discover a bespoke custom home across nearly 2 acres, showcasing over 9,000 sq. ft. of lavish living space. Enter a world of grandeur through a majestic foyer, highlighted by an iconic floating staircase. Beyond, a sanctuary for entertainment unfolds: a chef's dream kitchen, a warm family room, and a patio complete with a built-in BBQ, all curated for unforgettable soirees. The elegant living and dining rooms, alongside a refined piano alcove, radiate sophistication. Revel in top-tier finishes: marble floors, cambria countertops, and sub-zero refrigerators. The cinematic home theater, stylish bar, and chilled walk-in wine cellar set the stage for lavish evenings. Each of the 5 expansive bedrooms boasts a beautiful ensuite. Experience luxury firsthand, book your private tour today!