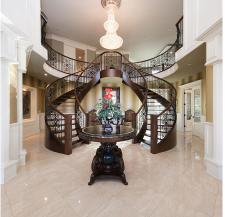

## 10040 Palmberg Road, Richmond

\$6,288,800

RARE—Discover a bespoke custom home across nearly 2 acres, showcasing over 9,000 sq. ft. of lavish living space. Enter a world of grandeur through a majestic foyer, highlighted by an iconic floating staircase. Beyond, a sanctuary for entertainment unfolds: a chef's dream kitchen, a warm family room, and a patio complete with a built-in BBQ, all curated for unforgettable soirees. The elegant living and dining rooms, alongside a refined piano alcove, radiate sophistication. Revel in top-tier finishes: marble floors, cambria countertops, and sub-zero refrigerators. The cinematic home theater, stylish bar, and chilled walk-in wine cellar set the stage for lavish evenings. Each of the 5 expansive bedrooms boasts a beautiful ensuite. Experience luxury firsthand, book your private tour today!