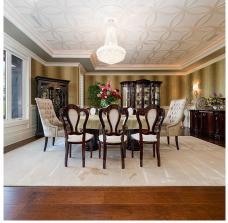

## 10040 Palmberg Road, Richmond

\$6,288,800

RARE—Discover a bespoke custom home across nearly 2 acres, showcasing over 9,000 sq. ft. of lavish living space. Enter a world of grandeur through a majestic foyer, highlighted by an iconic floating staircase. Beyond, a sanctuary for entertainment unfolds: a chef's dream kitchen, a warm family room, and a patio complete with a built-in BBQ, all curated for unforgettable soirees. The elegant living and dining rooms, alongside a refined piano alcove, radiate sophistication. Revel in top-tier finishes: marble floors, cambria countertops, and sub-zero refrigerators. The cinematic home theater, stylish bar, and chilled walk-in wine cellar set the stage for lavish evenings. Each of the 5 expansive bedrooms boasts a beautiful ensuite. Experience luxury firsthand, book your private tour today!