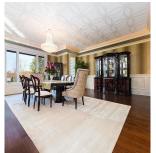

## 10040 Palmberg Road, Richmond

\$6,288,800

RARE—Discover a bespoke custom home across nearly 2 acres, showcasing over 9,000 sq. ft. of lavish living space. Enter a world of grandeur through a majestic foyer, highlighted by an iconic floating staircase. Beyond, a sanctuary for entertainment unfolds: a chef's dream kitchen, a warm family room, and a patio complete with a built-in BBQ, all curated for unforgettable soirees. The elegant living and dining rooms, alongside a refined piano alcove, radiate sophistication. Revel in top-tier finishes: marble floors, cambria countertops, and sub-zero refrigerators. The cinematic home theater, stylish bar, and chilled walk-in wine cellar set the stage for lavish evenings. Each of the 5 expansive bedrooms boasts a beautiful ensuite. Experience luxury firsthand, book your private tour today!