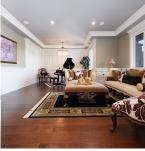

## 10040 Palmberg Road, Richmond

\$6,288,800

RARE—Discover a bespoke custom home across nearly 2 acres, showcasing over 9,000 sq. ft. of lavish living space. Enter a world of grandeur through a majestic foyer, highlighted by an iconic floating staircase. Beyond, a sanctuary for entertainment unfolds: a chef's dream kitchen, a warm family room, and a patio complete with a built-in BBQ, all curated for unforgettable soirees. The elegant living and dining rooms, alongside a refined piano alcove, radiate sophistication. Revel in top-tier finishes: marble floors, cambria countertops, and sub-zero refrigerators. The cinematic home theater, stylish bar, and chilled walk-in wine cellar set the stage for lavish evenings. Each of the 5 expansive bedrooms boasts a beautiful ensuite. Experience luxury firsthand, book your private tour today!