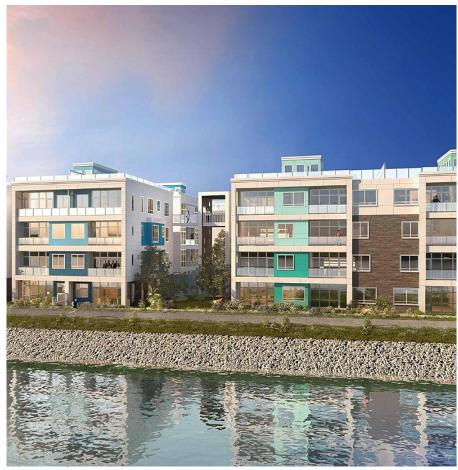

## Sl 68 10333 River Drive, Richmond

\$1,078,000

Brand new, 2 level DUPLEX-style townhome with an amazing rooftop deck and open river views at Parc Portofino by experienced Dava Developments. Featuring 1512 SF of spacious living + 611 Sf of outdoor space, this airconditioned, 3 bedrooms, 2.5 bath townhome offers 9 ft ceilings on the main level, laminate floors, gourmet kitchen with island, stainless steel appliances, quartz counters, seamless glass shower enclosures, roller shades, full size washer & dryer and 2 secured parking. This "cityhome" is located on the top 2 floors of a great complex with unique upper level skywalks and 2/5/10 year new home warranty for peace of mind. Close to the riverfront boardwalk, parks, transit, Tait Elementary & Cambie Secondary. Great pre-sale opportunity estimated to complete March 2025.

## **FEATURES**

Year Built: 2025

Views: River and water Listed By: eXp Realty