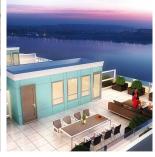

## Sl 68 10333 River Drive, Richmond

\$1,078,000

Brand new, 2 level DUPLEX-style townhome with an amazing rooftop deck and open river views at Parc Portofino by experienced Dava Developments. Featuring 1512 SF of spacious living + 611 Sf of outdoor space, this airconditioned, 3 bedrooms, 2.5 bath townhome offers 9 ft ceilings on the main level, laminate floors, gourmet kitchen with island, stainless steel appliances, quartz counters, seamless glass shower enclosures, roller shades, full size washer & dryer and 2 secured parking. This "cityhome" is located on the top 2 floors of a great complex with unique upper level skywalks and 2/5/10 year new home warranty for peace of mind. Close to the riverfront boardwalk, parks, transit, Tait Elementary & Cambie Secondary. Great pre-sale opportunity estimated to complete March 2025.