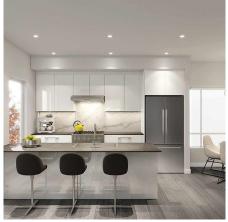

## Sl 68 10333 River Drive, Richmond

\$1,078,000

Brand new, 2 level DUPLEX-style townhome with an amazing rooftop deck and open river views at Parc Portofino by experienced Dava Developments. Featuring 1512 SF of spacious living + 611 Sf of outdoor space, this airconditioned, 3 bedrooms, 2.5 bath townhome offers 9 ft ceilings on the main level, laminate floors, gourmet kitchen with island, stainless steel appliances, quartz counters, seamless glass shower enclosures, roller shades, full size washer & dryer and 2 secured parking. This "cityhome" is located on the top 2 floors of a great complex with unique upper level skywalks and 2/5/10 year new home warranty for peace of mind. Close to the riverfront boardwalk, parks, transit, Tait Elementary & Cambie Secondary. Great pre-sale opportunity estimated to complete March 2025.