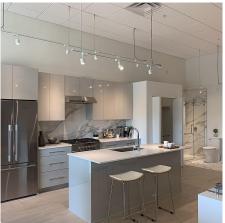

## Sl 68 10333 River Drive, Richmond

\$1,078,000

Brand new, 2 level DUPLEX-style townhome with an amazing rooftop deck and open river views at Parc Portofino by experienced Dava Developments. Featuring 1512 SF of spacious living + 611 Sf of outdoor space, this airconditioned, 3 bedrooms, 2.5 bath townhome offers 9 ft ceilings on the main level, laminate floors, gourmet kitchen with island, stainless steel appliances, quartz counters, seamless glass shower enclosures, roller shades, full size washer & dryer and 2 secured parking. This "cityhome" is located on the top 2 floors of a great complex with unique upper level skywalks and 2/5/10 year new home warranty for peace of mind. Close to the riverfront boardwalk, parks, transit, Tait Elementary & Cambie Secondary. Great pre-sale opportunity estimated to complete March 2025.