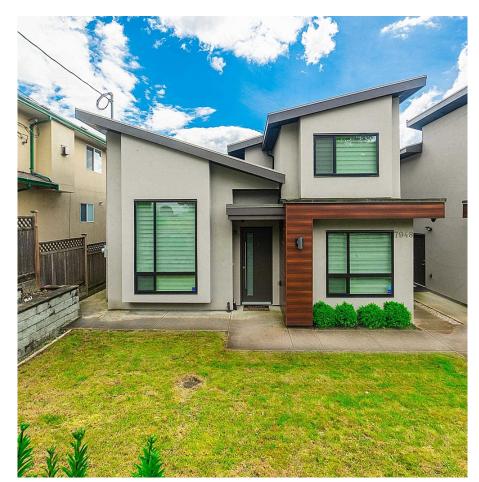

# 7948 12th Avenue, Burnaby

\$1,890,000

## RARE 4 BEDROOM 1/2 DUPLEX IN BURNABY, BIG 37ft x 143ft LOT WITH BACK

LANE. Spacious layout with 14ft vaulted ceiling in the living & dining room. Beautiful 2 tone kitchen with warm walnut cabinets, waterfall island, and a spacious family room to be enjoyed with family and friends. The unit is also equipped with built in LED lights, HRV, 4 cameras, security alarm, and zoned geothermal controls. The exterior has a modern finish with stucco and Longboard, fenced back yard provides great privacy. 1 car garage with extra parking pad on the side to fit up 2 more cars. Mountain & city View from the second floor porch, walking distance to Bus, shopping and both levels of schools.

### FEATURES

Year Built: 2018 Views: MOUNT BAKER & NEW WESTMINSTER Listed By: Royal Pacific Realty Corp.