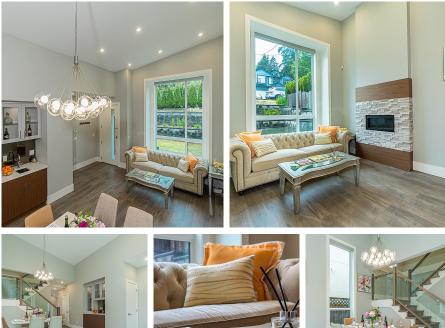

## RARE 4 BEDROOM 1/2 DUPLEX IN BURNABY, BIG 37ft x 143ft LOT WITH BACK

LANE. Spacious layout with 14ft vaulted ceiling in the living & dining room. Beautiful 2 tone kitchen with warm walnut cabinets, waterfall island, and a spacious family room to be enjoyed with family and friends. The unit is also equipped with built in LED lights, HRV, 4 cameras, security alarm, and zoned geothermal controls. The exterior has a modern finish with stucco and Longboard, fenced back yard provides great privacy. 1 car garage with extra parking pad on the side to fit up 2 more cars. Mountain & city View from the second floor porch, walking distance to Bus, shopping and both levels of schools.