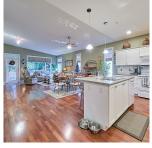

## 135 19639 Meadow Gardens Way, Pitt Meadows

\$1,349,900

Welcome to Dorado, a sought-after gated community in Pitt Meadows near Meadow Gardens Golf Club! This executive rancher boasts a smart layout with 3 bedrooms, 2 baths, and a 5-ft high crawl space spanning the home for ample storage. Enjoy vaulted ceilings, a cozy gas fireplace, and oversized windows that fill the kitchen and living areas with natural light. Highlights include natural gas hookup, automated awning andcomposite decking in the backyard. This home also has a newer roof, furnace, central A/C and hot water tank. The spacious primary bedroom features a 5-piece ensuite, W/I closet while the private, low-maintenance yard is perfect for entertaining. Book your showing today!!