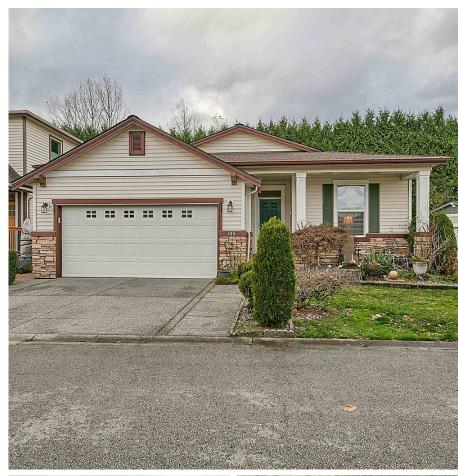

## 135 19639 Meadow Gardens Way, Pitt Meadows

\$1,349,900

Welcome to Dorado, a sought-after gated community in Pitt Meadows near Meadow Gardens Golf Club! This executive rancher boasts a smart layout with 3 bedrooms, 2 baths, and a 5-ft high crawl space spanning the home for ample storage. Enjoy vaulted ceilings, a cozy gas fireplace, and oversized windows that fill the kitchen and living areas with natural light. Highlights include natural gas hookup, automated awning andcomposite decking in the backyard. This home also has a newer roof, furnace, central A/C and hot water tank. The spacious primary bedroom features a 5-piece ensuite, W/I closet while the private, low-maintenance yard is perfect for entertaining. Book your showing today!!