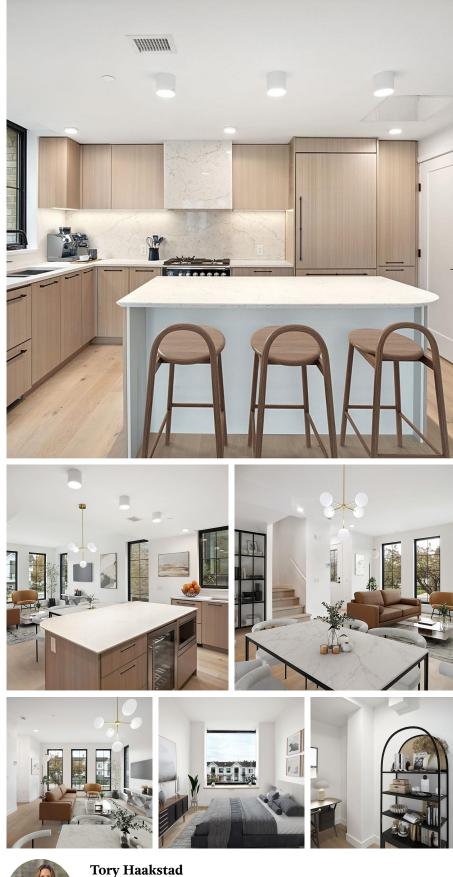

## 101 157 W King Edward Avenue, Vancouver

\$2,054,900

King & Columbia - A boutique collection of 1, 3 & 4 bdrm modern brownstone homes nested in Riley Park, with Yamamoto architecture & thoughtful design by the Mill bringing indoor/outdoor living experience & enhanced lifestyle without compromise for discerning families on Vancouver's upper West Side. This CORNER 3 Bed, 2.5 Bath TH features expansive 20' wide interiors, airy 9' ceilings on all levels, AC & in-suite strg. Huge private rooftop deck to soak in the views. Kitch. incl. premium Fisher & Paykel appl. w/ integrated fridge & DW, & built-in WF. Oak engineered HW floors throughout. 1 EV ready Park stall. Great school catchment. 6-min walk to Canada Line & to trendy shops, restaurants & services on Cambie & Main. Visit Website for info.

## **KEY INFORMATION**

MLS® R2946777 Residential Attached Cambie 3 Bedrooms 3 Bathrooms 1,361 SF

## FEATURES

Year Built: 2025 Views: Peek-a-boo city & mountain Listed By: rennie & associates realty ltd.

Tory Haakstad 604.788.7347 thaakstad@rennie.com rennie.com/toryhaakstad

THIS COMMUNICATION IS NOT INTENDED TO CAUSE OR INDUCE A BREACH OF AN EXISTING AGREEMENT(S). E.& O.E