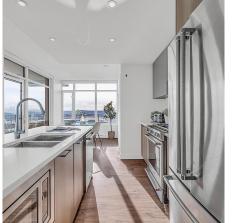

## 2008 258 Nelson's Court, New Westminster

\$795,000

Nestled in the vibrant Sapperton community at the Brewery District, this stunning 2-bedroom, 2-bathroom condo offers a truly exceptional lifestyle. With its southern exposure, this unit boasts a rare view corridor where you'll feel as if you're floating above the Fraser River, surrounded by sweeping water and mountain views. This modern home features six walls of windows, flooding the open-concept floorplan with natural light and showcasing a sophisticated, contemporary colour scheme. Just four years old, the unit still benefits from the remaining 2-5-10 home warranty. A major bonus is the two parking stalls included with the unit as well as a world class amenity club (fitness centre, sauna, steam room, squash courts).

## **FEATURES**

Year Built: 2020

Views: River & Mountains

Listed By: eXp Realty