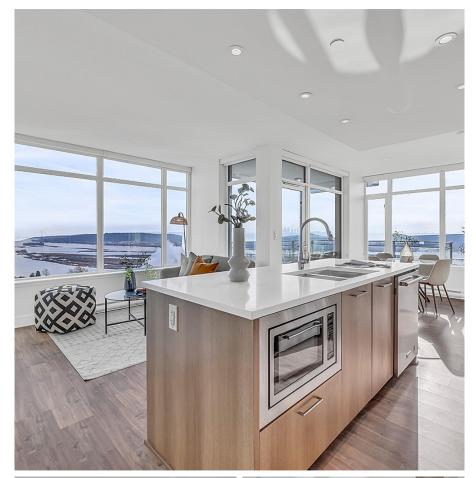

## 2008 258 Nelson's Court, New Westminster

\$795,000

Nestled in the vibrant Sapperton community at the Brewery District, this stunning 2-bedroom, 2-bathroom condo offers a truly exceptional lifestyle. With its southern exposure, this unit boasts a rare view corridor where you'll feel as if you're floating above the Fraser River, surrounded by sweeping water and mountain views. This modern home features six walls of windows, flooding the open-concept floorplan with natural light and showcasing a sophisticated, contemporary colour scheme. Just four years old, the unit still benefits from the remaining 2-5-10 home warranty. A major bonus is the two parking stalls included with the unit as well as a world class amenity club (fitness centre, sauna, steam room, squash courts).

## **FEATURES**

Year Built: 2020

Views: River & Mountains

Listed By: eXp Realty