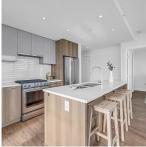

## 2008 258 Nelson's Court, New Westminster

\$795,000

Nestled in the vibrant Sapperton community at the Brewery District, this stunning 2-bedroom, 2-bathroom condo offers a truly exceptional lifestyle. With its southern exposure, this unit boasts a rare view corridor where you'll feel as if you're floating above the Fraser River, surrounded by sweeping water and mountain views. This modern home features six walls of windows, flooding the open-concept floorplan with natural light and showcasing a sophisticated, contemporary colour scheme. Just four years old, the unit still benefits from the remaining 2-5-10 home warranty. A major bonus is the two parking stalls included with the unit as well as a world class amenity club (fitness centre, sauna, steam room, squash courts).

## **FEATURES**

Year Built: 2020

Views: River & Mountains

Listed By: eXp Realty