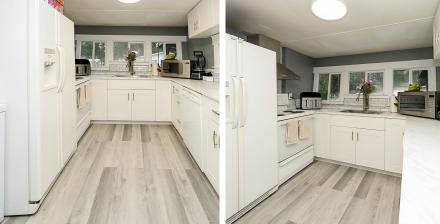

## 23252 Calvin Crescent, Maple Ridge

\$339,000

Nicely updated modular home backing onto a park! This 2-bedroom, 1-bath gem offers over 930 sqft of comfortable living space. Features include an updated kitchen, in-suite laundry, and plenty of storage. Enjoy the large fenced yard with a covered porch, covered parking, and an extra parking spot. Conveniently located within walking distance to transit, schools, trails, and parks. Perfect for first-time buyers or those looking to downsize in a serene setting!