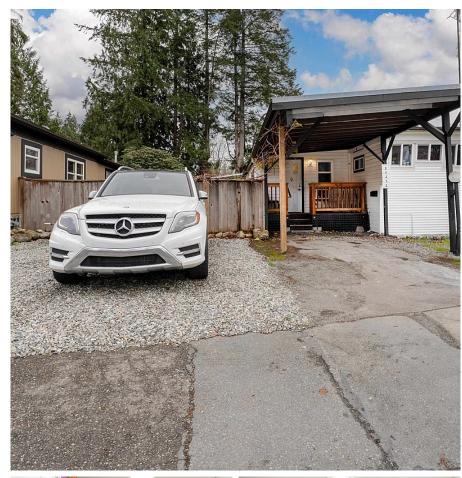

## 23252 Calvin Crescent, Maple Ridge

\$339,000

Nicely updated modular home backing onto a park! This 2-bedroom, 1-bath gem offers over 930 sqft of comfortable living space. Features include an updated kitchen, in-suite laundry, and plenty of storage. Enjoy the large fenced yard with a covered porch, covered parking, and an extra parking spot. Conveniently located within walking distance to transit, schools, trails, and parks. Perfect for first-time buyers or those looking to downsize in a serene setting!