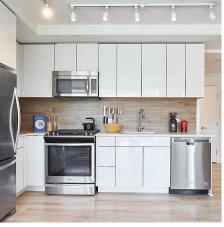

## 303 200 Nelson's Crescent, New Westminster

\$720,000

Discover this nearly 800sf 2beds, 2baths unit in The Sapperton, located in the heart of New Westminster's historic Brewery District! Featuring large windows, the space is bright & open, offering stunning sunset, city, & mtn views frm the expansive 396sf wraparound deck. The welldesigned flrplan places bedrms on opp sides of the suite, maximizing privacy & comfort. Modern finishes incl stainless steel appliances, ample kitch counter & cabinet space, an island w bar seating, in-suite laundry, & access to luxurious building amenities like a gym, squash court, sauna, steam rm, & more. Conveniently located within walking dist to grocery stores, cafes, parks, rest, transit, & the SkyTrain. W 2 pets & rentals allowed, this property is perfect as a home or invest opportunity. OH Sat, Nov 30 2-4PM