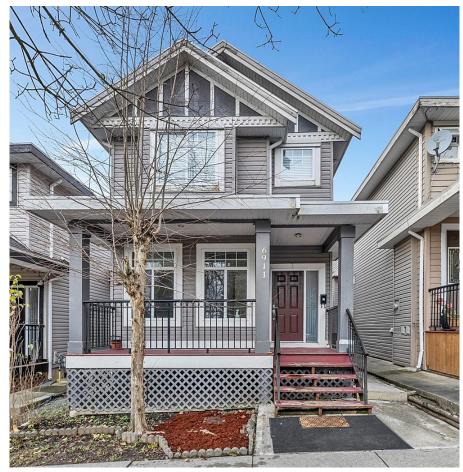

## 6911 144a Street, Surrey

\$1,398,777

Welcome Home.... Location...Location...Location!! This practically designed, Newly painted home features open layout, back lane access and a mortgage helper. Main floor fully equipped with spacious formal living and dining room, family room and a kitchen with stainless steel appliances. 3 Bedrooms upstairs including a spacious primary bedroom with ensuite and walk in closet. Newly renovated 2 bedrooms basement suite as a mortage helper. In close proximity to all levels of Schools, park, theatre, shopping, event centre and major routes. Opportunities like this don't come often..Act Fast!!

## **KEY INFORMATION**

MLS® R2946591

Residential Detached

East Newton

5 Bedrooms

4 Bathrooms

2,303 SF

2,411 SF Lot

## **FEATURES**

Year Built: 2007

Listed By: RE/MAX Colonial Pacific Realty