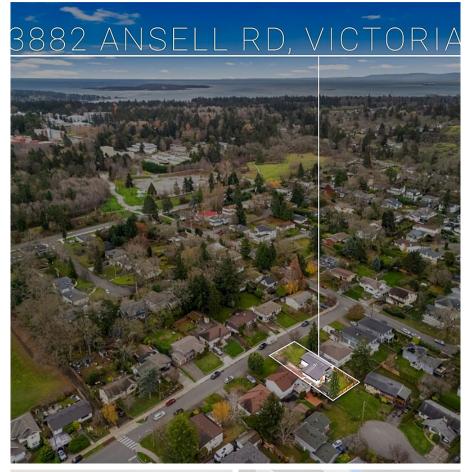

## 3882 Ansell Rd, Saanich

\$1,375,000

OH CANCELLED. Welcome to 3882 Ansell Rd, the perfect family home, right in the heart of Saanich. This beautiful 6-bedroom, 3.5-bathroom residence has been fully renovated from top to bottom, offering 2,800 square feet of thoughtfully designed living space that is completely move-in ready. The main level features a luxurious openconcept floor plan and hardwood floors, with spacious dining and living areas, additional family room, and a sleek designer kitchen, featuring quartz countertops and stainless steel appliances. A cozy gas fireplace and gas-forced air furnace provide warmth to the space. Retreat to the primary bedroom w/ 4 pc. ensuite, including double sinks, soaker tub, heated tile floors, and Grohe fixtures, and a massive walk-in closet. The home includes a fully self-contained 2-bedroom secondary suite with added soundproofing. Beautiful flat backyard, large balcony and shed for storage. Situated in a prime, walkable neighborhood, this home is steps away from schools, excellent bus routes, parks, shopping, Mount Tolmie, and UVIC. This beautifully updated property combines modern luxury with unbeatable convenience, making it the perfect place to call home. (id:56120)

## **KEY INFORMATION**

MLS® 981234 Residential Detached Mt Tolmie 6 Bedrooms 4 Bathrooms 3,314 SF 6,348 SF Lot

## FEATURES

Year Built: 1970 Listed By: RE/MAX Camosun