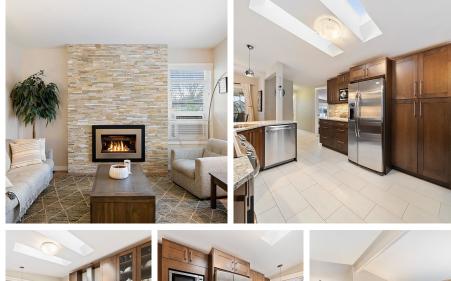

## 3882 Ansell Rd, Saanich

\$1,375,000

OH CANCELLED. Welcome to 3882 Ansell Rd, the perfect family home, right in the heart of Saanich. This beautiful 6-bedroom, 3.5-bathroom residence has been fully renovated from top to bottom, offering 2,800 square feet of thoughtfully designed living space that is completely move-in ready. The main level features a luxurious openconcept floor plan and hardwood floors, with spacious dining and living areas, additional family room, and a sleek designer kitchen, featuring quartz countertops and stainless steel appliances. A cozy gas fireplace and gas-forced air furnace provide warmth to the space. Retreat to the primary bedroom w/ 4 pc. ensuite, including double sinks, soaker tub, heated tile floors, and Grohe fixtures, and a massive walk-in closet. The home includes a fully self-contained 2-bedroom secondary suite with added soundproofing. Beautiful flat backyard, large balcony and shed for storage. Situated in a prime, walkable neighborhood, this home is steps away from schools, excellent bus routes, parks, shopping, Mount Tolmie, and UVIC. This beautifully updated property combines modern luxury with unbeatable convenience, making it the perfect place to call home. (id:56120)