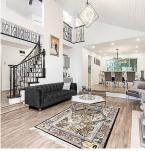

## 1838 Eureka Avenue, Port Coquitlam

\$1,435,000

Welcome to Harbourview Estates in the highly desirable area of Citadel Port Coquitlam - a fully updated open-concept home in an excellent family neighbourhood. Located close to great school catchment including French Immersion/AP Programs and quick access to highway and parks. Spacious bright kitchen, living and dining area boast high vaulted ceilings and nice gas fireplace. A cozy family room looks out onto a private garden with an 11x14 new deck, artificial grass, a new fence and trees. 3 large bedrooms upstairs with a loft area for computer/office. Large laundry room, home is R/I for built-in vacuum. Good storage, and a double garage. Plenty of parking. updates include a new hot water tank, paint, new kitchen cabinet & appliances, floors, backyard and deck and lots more. OH- 2 to 4