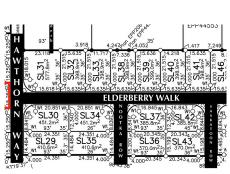

## **1130 Hawthorn Way Lot# 26, Sicamous** \$129,000

Parksville Properties an inviting opportunity for individuals looking to invest in a freehold property and build a home in Sicamous! It highlights the affordability and convenience of fully serviced lots available in a serene and rapidly developing community. With central access to amenities and recreational activities such as boating, biking, and more, emphasizing the appeal for those seeking a balanced lifestyle. The lots are equipped with essential utilities, including water and sewer, hydro, located at lot line, ensuring residents enjoy a comfortable living environment in proximity to nature and community facilities. Great neighbourhood! Contact for more details on how to save \$19,000.00 on price! Vacant land in Parksville Properties - Modulux Industries is offering a big savings discount! Purchase Modulux Design (4 different floor plans/options Interior / Exterior finishes to choose from) Buyer to sign a Building Agreement with the Builder. (id:56120)