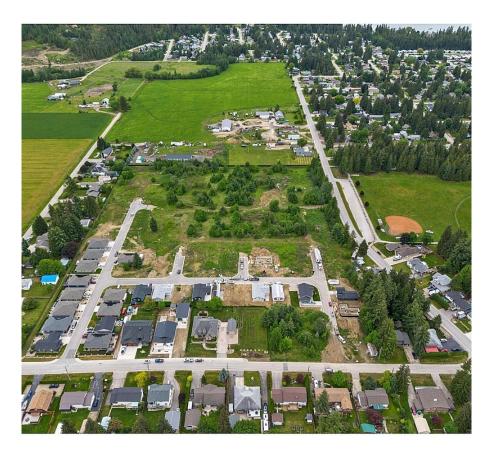

## **1130 Hawthorn Way Lot# 26, Sicamous** \$129,000

Parksville Properties an inviting opportunity for individuals looking to invest in a freehold property and build a home in Sicamous! It highlights the affordability and convenience of fully serviced lots available in a serene and rapidly developing community. With central access to amenities and recreational activities such as boating, biking, and more, emphasizing the appeal for those seeking a balanced lifestyle. The lots are equipped with essential utilities, including water and sewer, hydro, located at lot line, ensuring residents enjoy a comfortable living environment in proximity to nature and community facilities. Great neighbourhood! Contact for more details on how to save \$19,000.00 on price! Vacant land in Parksville Properties - Modulux Industries is offering a big savings discount! Purchase Modulux Design (4 different floor plans/options Interior / Exterior finishes to choose from) Buyer to sign a Building Agreement with the Builder. (id:56120)