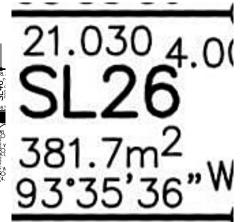

## **1130 Hawthorn Way Lot# 26, Sicamous** \$129,000

Parksville Properties an inviting opportunity for individuals looking to invest in a freehold property and build a home in Sicamous! It highlights the affordability and convenience of fully serviced lots available in a serene and rapidly developing community. With central access to amenities and recreational activities such as boating, biking, and more, emphasizing the appeal for those seeking a balanced lifestyle. The lots are equipped with essential utilities, including water and sewer, hydro, located at lot line, ensuring residents enjoy a comfortable living environment in proximity to nature and community facilities. Great neighbourhood! Contact for more details on how to save \$19,000.00 on price! Vacant land in Parksville Properties - Modulux Industries is offering a big savings discount! Purchase Modulux Design (4 different floor plans/options Interior / Exterior finishes to choose from) Buyer to sign a Building Agreement with the Builder. (id:56120)