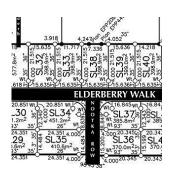

## **1130 Hawthorn Way Lot# 26, Sicamous** \$129,000

Parksville Properties an inviting opportunity for individuals looking to invest in a freehold property and build a home in Sicamous! It highlights the affordability and convenience of fully serviced lots available in a serene and rapidly developing community. With central access to amenities and recreational activities such as boating, biking, and more, emphasizing the appeal for those seeking a balanced lifestyle. The lots are equipped with essential utilities, including water and sewer, hydro, located at lot line, ensuring residents enjoy a comfortable living environment in proximity to nature and community facilities. Great neighbourhood! Contact for more details on how to save \$19,000.00 on price! Vacant land in Parksville Properties - Modulux Industries is offering a big savings discount! Purchase Modulux Design (4 different floor plans/options Interior / Exterior finishes to choose from) Buyer to sign a Building Agreement with the Builder. (id:56120)