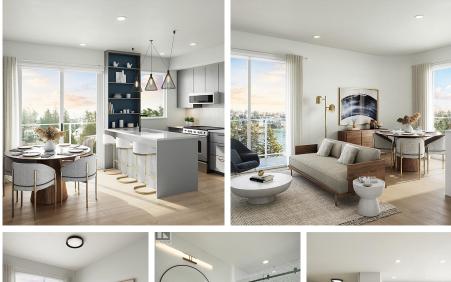

## 617 1075 Tillicum Rd, Esquimalt

\$669,900

Let your personality shine in this architecturally unique home at Central Block by award winning Abstract Developments. This top floor, 2 Bed 1 Bath home boasts 11' ceilings, curved walls and expansive windows through 681 sq ft of functional and flexible living space. Gourmet kitchen features quartz countertops, custom feature wall, matte black hardware and contemporary stainless-steel appliances. Take in the views of the Esquimalt Gorge park from your beautiful curved patio - the perfect place to BBQ and relax. Enjoy the many amenity spaces Central Block has to offer; host a dinner party with friends while taking in stunning ocean views from the rooftop terrace, relax in the gardens or take advantage of working from home in our exclusive co-working area. Other conveniences include 1 parking space, secure package delivery, storage locker with bike parking, and kayak/paddle board storage onsite. Positioned steps from the Gorge Waterway and minutes from urban conveniences. Price + GST. Presentation Centre located at 3198 Douglas. Open Saturday & Sunday 12 - 4pm and Monday - Wednesday by appointment only. (id:56120)