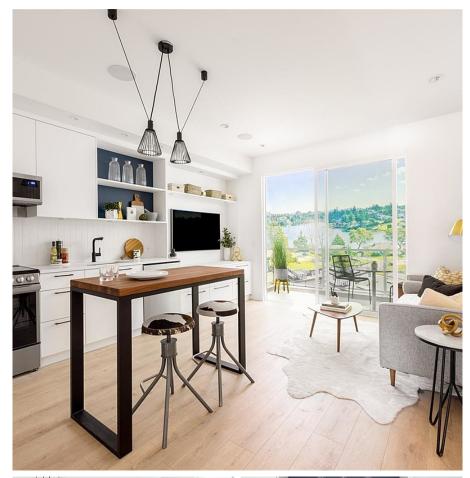

## 418 1075 Tillicum Rd, Esquimalt

\$449,900

Experience parkside living at Central Block by award winning Abstract Developments. This thoughtfully designed Jr 1 Bed 1 Bath home features floor to ceiling windows to draw in the light paired with over-height ceilings throughout 394 sq ft of intentional living space. Show off your cooking skills in a sleek gourmet kitchen with quartz countertops, a contemporary stainless steel appliance package & built-in storage solutions. Take advantage of the amenities Central Block has to offer; enjoy a drink around the fire with friends while taking in stunning ocean views from the rooftop terrace, take a stroll through the private gardens, or work from home in the co-working area. Live a car free lifestyle at Central Block with a complimentary MODO membership and BC Transit pass. Other conveniences include secure package delivery, secured bike + shared kayak storage. Positioned steps away from the Gorge Waterway, Esquimalt Gorge Park and minutes from urban amenities. Price + GST. Presentation Centre located at 3198 Douglas. Open Saturday & Sunday 12 - 4pm and Monday - Wednesday by appointment only. (id:56120)