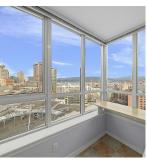

Rarely available is the exceptional "05" CORNER SUITE floor plan in the highly sought-after EUROPA! If you're in search of beautiful UNOBSTRUCTED VIEWS, this is the one. This spacious 649 SF 1 Bedroom layout also includes a HUGE DEN that is perfect for your home office. Every room offers breathtaking WATER & NORTH SHORE MOUNTAINS VIEWS, along with your private balcony to enjoy the scenery. You're steps away from Stadium SkyTrain, Rogers Arena, BC Place Stadium, shopping & restaurants. Additional features include 1 Parking, 1 Storage Locker, geothermal Heating & AIR CONDITIONING, laminate floors, gas range, s/s appliances, & cozy gas fireplace. The building offers fantastic amenities, including a concierge, gym, pool, hot tub, & sauna. OPEN HOUSE: Saturday, Jan 11th, from 2:00-4:00pm.

## FEATURES

Year Built: 1999 Views: WATER & MOUNTAINS! Listed By: rennie & associates realty ltd.