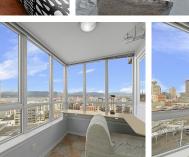

Rarely available is the exceptional "05" CORNER SUITE floor plan in the highly sought-after EUROPA! If you're in search of beautiful UNOBSTRUCTED VIEWS, this is the one. This spacious 649 SF 1 Bedroom layout also includes a HUGE DEN that is perfect for your home office. Every room offers breathtaking WATER & NORTH SHORE MOUNTAINS VIEWS, along with your private balcony to enjoy the scenery. You're steps away from Stadium SkyTrain, Rogers Arena, BC Place Stadium, shopping & restaurants. Additional features include 1 Parking, 1 Storage Locker, geothermal Heating & AIR CONDITIONING, laminate floors, gas range, s/s appliances, & cozy gas fireplace. The building offers fantastic amenities, including a concierge, gym, pool, hot tub, & sauna. OPEN HOUSE: Saturday, Jan 11th, from 2:00-4:00pm.

## FEATURES

Year Built: 1999 Views: WATER & MOUNTAINS! Listed By: rennie & associates realty ltd.