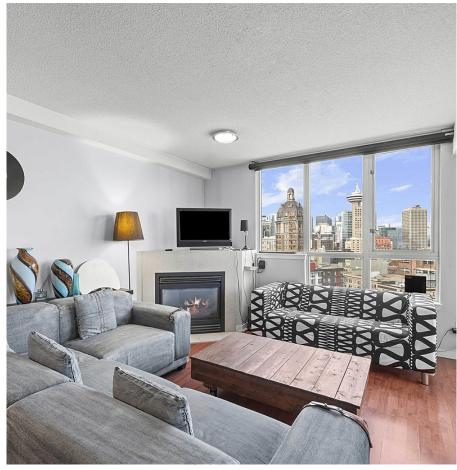

Rarely available is the exceptional "05" CORNER SUITE floor plan in the highly sought-after EUROPA! If you're in search of beautiful UNOBSTRUCTED VIEWS, this is the one. This spacious 649 SF 1 Bedroom layout also includes a HUGE DEN that is perfect for your home office. Every room offers breathtaking WATER & NORTH SHORE MOUNTAINS VIEWS, along with your private balcony to enjoy the scenery. You're steps away from Stadium SkyTrain, Rogers Arena, BC Place Stadium, shopping & restaurants. Additional features include 1 Parking, 1 Storage Locker, geothermal Heating & AIR CONDITIONING, laminate floors, gas range, s/s appliances, & cozy gas fireplace. The building offers fantastic amenities, including a concierge, gym, pool, hot tub, & sauna. OPEN HOUSE: Saturday, Jan 11th, from 2:00-4:00pm.

## FEATURES

Year Built: 1999 Views: WATER & MOUNTAINS! Listed By: rennie & associates realty ltd.