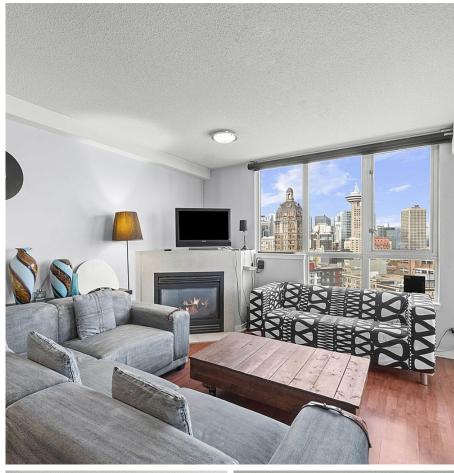

Rarely available is the exceptional "05" CORNER SUITE floor plan in the highly sought-after EUROPA! If you're in search of beautiful UNOBSTRUCTED VIEWS, this is the one. This spacious 649 SF 1 Bedroom layout also includes a HUGE DEN that is perfect for your home office. Every room offers breathtaking WATER & NORTH SHORE MOUNTAINS VIEWS, along with your private balcony to enjoy the scenery. You're steps away from Stadium SkyTrain, Rogers Arena, BC Place Stadium, shopping & restaurants. Additional features include 1 Parking, 1 Storage Locker, geothermal Heating & AIR CONDITIONING, laminate floors, gas range, s/s appliances, & cozy gas fireplace. The building offers fantastic amenities, including a concierge, gym, pool, hot tub, & sauna.

## FEATURES

Year Built: 1999 Views: WATER & MOUNTAINS! Listed By: rennie & associates realty ltd.