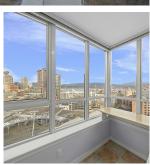

Rarely available is the exceptional "05" CORNER SUITE floor plan in the highly sought-after EUROPA! If you're in search of beautiful UNOBSTRUCTED VIEWS, this is the one. This spacious 649 SF 1 Bedroom layout also includes a HUGE DEN that is perfect for your home office. Every room offers breathtaking WATER & NORTH SHORE MOUNTAINS VIEWS, along with your private balcony to enjoy the scenery. You're steps away from Stadium SkyTrain, Rogers Arena, BC Place Stadium, shopping & restaurants. Additional features include 1 Parking, 1 Storage Locker, geothermal Heating & AIR CONDITIONING, laminate floors, gas range, s/s appliances, & cozy gas fireplace. The building offers fantastic amenities, including a concierge, gym, pool, hot tub, & sauna.

## FEATURES

Year Built: 1999 Views: WATER & MOUNTAINS! Listed By: rennie & associates realty ltd.