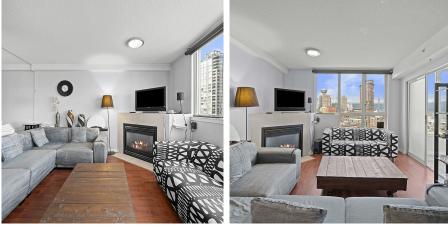

Rarely available is the exceptional "05" CORNER SUITE floor plan in the highly sought-after EUROPA! If you're in search of beautiful UNOBSTRUCTED VIEWS, this is the one. This spacious 649 SF 1 Bedroom layout also includes a HUGE DEN that is perfect for your home office. Every room offers breathtaking WATER & NORTH SHORE MOUNTAINS VIEWS, along with your private balcony to enjoy the scenery. You're steps away from Stadium SkyTrain, Rogers Arena, BC Place Stadium, shopping & restaurants. Additional features include 1 Parking, 1 Storage Locker, geothermal Heating & AIR CONDITIONING, laminate floors, gas range, s/s appliances, & cozy gas fireplace. The building offers fantastic amenities, including a concierge, gym, pool, hot tub, & sauna.