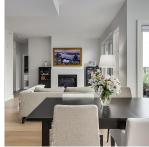

## 413 13040 No. 2 Road, Richmond

\$1,048,000

AND the list goes on ... the LIST being the outstanding details that make this unit a cut above. Let's start with the PENTHOUSE location, open layout with 2 lge bdrms at opposite ends, the primary ensuite w/custom cabinetry, heat pump system (5 outlets), wide plank hardwood flooring, super large balcony (180sf) with gas and water {portable heater+ BBQ avail}, gas range w/wok burner and electric oven, gas f/p, 2 prkng (1 w/EV) 2 lge storage lockers on the same floor as the unit. The piece de resistance ... your own ULTL30 fire and burglary safe. Need more convincing?