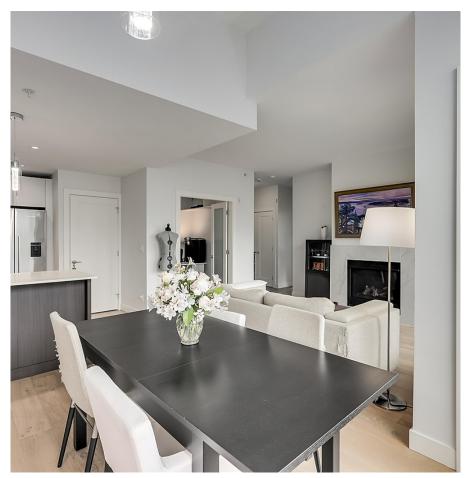

## 413 13040 No. 2 Road, Richmond

\$1,048,000

AND the list goes on ... the LIST being the outstanding details that make this unit a cut above. Let's start with the PENTHOUSE location, open layout with 2 lge bdrms at opposite ends, the primary ensuite w/custom cabinetry, heat pump system (5 outlets), wide plank hardwood flooring, super large balcony (180sf) with gas and water {portable heater+ BBQ avail}, gas range w/wok burner and electric oven, gas f/p, 2 prkng (1 w/EV) 2 lge storage lockers on the same floor as the unit. The piece de resistance ... your own ULTL30 fire and burglary safe. Need more convincing?