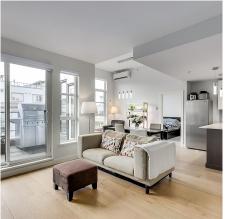

## 413 13040 No. 2 Road, Richmond

\$1,048,000

AND the list goes on ... the LIST being the outstanding details that make this unit a cut above. Let's start with the PENTHOUSE location, open layout with 2 lge bdrms at opposite ends, the primary ensuite w/custom cabinetry, heat pump system (5 outlets), wide plank hardwood flooring, super large balcony (180sf) with gas and water {portable heater+ BBQ avail}, gas range w/wok burner and electric oven, gas f/p, 2 prkng (1 w/EV) 2 lge storage lockers on the same floor as the unit. The piece de resistance ... your own ULTL30 fire and burglary safe. Need more convincing?