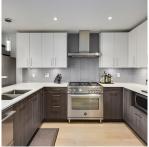

## 413 13040 No. 2 Road, Richmond

\$1,048,000

AND the list goes on ... the LIST being the outstanding details that make this unit a cut above. Let's start with the PENTHOUSE location, open layout with 2 lge bdrms at opposite ends, the primary ensuite w/custom cabinetry, heat pump system (5 outlets), wide plank hardwood flooring, super large balcony (180sf) with gas and water {portable heater+ BBQ avail}, gas range w/wok burner and electric oven, gas f/p, 2 prkng (1 w/EV) 2 lge storage lockers on the same floor as the unit. The piece de resistance ... your own ULTL30 fire and burglary safe. Need more convincing?