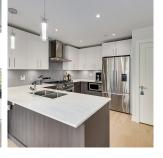

## 413 13040 No. 2 Road, Richmond

\$1,048,000

AND the list goes on ... the LIST being the outstanding details that make this unit a cut above. Let's start with the PENTHOUSE location, open layout with 2 lge bdrms at opposite ends, the primary ensuite w/custom cabinetry, heat pump system (5 outlets), wide plank hardwood flooring, super large balcony (180sf) with gas and water {portable heater+ BBQ avail}, gas range w/wok burner and electric oven, gas f/p, 2 prkng (1 w/EV) 2 lge storage lockers on the same floor as the unit. The piece de resistance ... your own ULTL30 fire and burglary safe. Need more convincing?