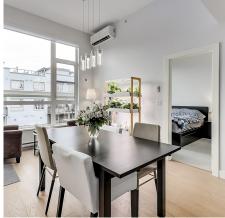

## 413 13040 No. 2 Road, Richmond

\$1,048,000

AND the list goes on ... the LIST being the outstanding details that make this unit a cut above. Let's start with the PENTHOUSE location, open layout with 2 lge bdrms at opposite ends, the primary ensuite w/custom cabinetry, heat pump system (5 outlets), wide plank hardwood flooring, super large balcony (180sf) with gas and water {portable heater+ BBQ avail}, gas range w/wok burner and electric oven, gas f/p, 2 prkng (1 w/EV) 2 lge storage lockers on the same floor as the unit. The piece de resistance ... your own ULTL30 fire and burglary safe. Need more convincing?