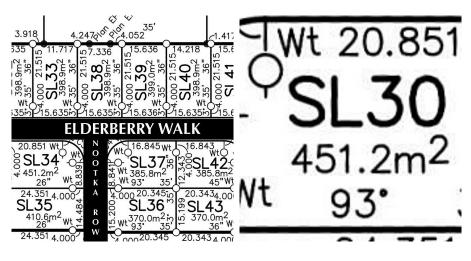

## 1127 Hawthorn Way Lot# 30, Sicamous \$129,000

Parksville Properties an inviting opportunity for individuals looking to invest in a freehold property and build a home in Sicamous! It highlights the affordability and convenience of fully serviced lots available in a serene and rapidly developing community. With central access to amenities and recreational activities such as boating, biking, and more, emphasizing the appeal for those seeking a balanced lifestyle. The lots are equipped with essential utilities, including water and sewer, hydro, located at lot line, ensuring residents enjoy a comfortable living environment in proximity to nature and community facilities. Great neighbourhood! Contact for more details on how to save \$19,000.00 on price! Vacant land in Parksville Properties - Modulux Industries is offering a big savings discount! Purchase Modulux Design (4 different floor plans/options Interior / Exterior finishes to choose from) Buyer to sign a Building Agreement with the Builder. (id:56120)

## **KEY INFORMATION**

MLS® 10328938 Land Only Wedge Woods o Bedrooms o Bathrooms o SF 4,356 SF Lot