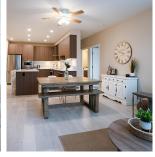

## 120 4690 Hawk Lane, Tsawwassen

\$769,000

Welcome to The Coast situated in the desirable Tsawwassen Shores. Enjoy house size living with almost 1200 sq ft with 3 bedrooms! All rooms are spacious with room for large furnishings. Ground floor corner unit with fabulous 120 sq ft private south facing patio with gate for easy access to trails and parks in the area. Beautiful kitchen with SS appliances, quartz counters, pot-lights, undermount sink and oversized island. 9' ceilings and open concept with lots of natural light. Primary bdrm offers walk thru closet and gorgeous 5 piece ensuite. Close to shopping, transit, trails, parks and beach. Great amenities including large gym and amenity room. 2 side by side parking spots and storage locker. This is a great unit in a fabulous location. OPEN HOUSE Sat.Nov 30th 2:00-3:30 p.m.