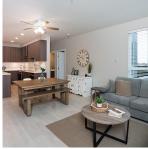

## 120 4690 Hawk Lane, Tsawwassen

\$769,000

Welcome to The Coast situated in the desirable Tsawwassen Shores. Enjoy house size living with almost 1200 sq ft with 3 bedrooms! All rooms are spacious with room for large furnishings. Ground floor corner unit with fabulous 120 sq ft private south facing patio with gate for easy access to trails and parks in the area. Beautiful kitchen with SS appliances, quartz counters, pot-lights, undermount sink and oversized island. 9' ceilings and open concept with lots of natural light. Primary bdrm offers walk thru closet and gorgeous 5 piece ensuite. Close to shopping, transit, trails, parks and beach. Great amenities including large gym and amenity room. 2 side by side parking spots and storage locker. This is a great unit in a fabulous location. OPEN HOUSE Sat.Nov 30th 2:00-3:30 p.m.