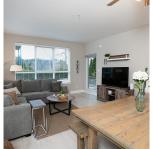

## 120 4690 Hawk Lane, Tsawwassen

\$769,000

Welcome to The Coast situated in the desirable Tsawwassen Shores. Enjoy house size living with almost 1200 sq ft with 3 bedrooms! All rooms are spacious with room for large furnishings. Ground floor corner unit with fabulous 120 sq ft private south facing patio with gate for easy access to trails and parks in the area. Beautiful kitchen with SS appliances, quartz counters, pot-lights, undermount sink and oversized island. 9' ceilings and open concept with lots of natural light. Primary bdrm offers walk thru closet and gorgeous 5 piece ensuite. Close to shopping, transit, trails, parks and beach. Great amenities including large gym and amenity room. 2 side by side parking spots and storage locker. This is a great unit in a fabulous location. OPEN HOUSE Sat.Nov 30th 2:00-3:30 p.m.