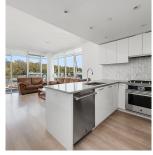

## 808 8570 Rivergrass Drive, Vancouver

\$869,000

Welcome to Avalon Park 2, in the heart of the River District community. This modern 2 bed + Den home features a bright open concept layout with large north facing balcony. Spacious kitchen features gas stove, s/s Jenn-Air appliances, oversized fridge, quartz counters and high gloss, soft close cabinetry. Laminate flooring throughout the kitchen, dining and living. High-efficiency heating and cooling system control by Nest Thermostat. Generously sized master bedroom features spa ensuite bath w/ heated flooring. Building amenities include exercise centre, bike room, SkyLounge and SkyBar on the 11th floor, courtyard with playground and guest suites. 1 parking and 1 locker included.