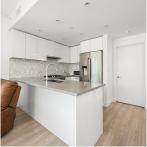

## 808 8570 Rivergrass Drive, Vancouver

\$869,000

Welcome to Avalon Park 2, in the heart of the River District community. This modern 2 bed + Den home features a bright open concept layout with large north facing balcony. Spacious kitchen features gas stove, s/s Jenn-Air appliances, oversized fridge, quartz counters and high gloss, soft close cabinetry. Laminate flooring throughout the kitchen, dining and living. High-efficiency heating and cooling system control by Nest Thermostat. Generously sized master bedroom features spa ensuite bath w/ heated flooring. Building amenities include exercise centre, bike room, SkyLounge and SkyBar on the 11th floor, courtyard with playground and guest suites. 1 parking and 1 locker included.