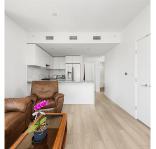

## 808 8570 Rivergrass Drive, Vancouver

\$869,000

Welcome to Avalon Park 2, in the heart of the River District community. This modern 2 bed + Den home features a bright open concept layout with large north facing balcony. Spacious kitchen features gas stove, s/s Jenn-Air appliances, oversized fridge, quartz counters and high gloss, soft close cabinetry. Laminate flooring throughout the kitchen, dining and living. High-efficiency heating and cooling system control by Nest Thermostat. Generously sized master bedroom features spa ensuite bath w/ heated flooring. Building amenities include exercise centre, bike room, SkyLounge and SkyBar on the 11th floor, courtyard with playground and guest suites. 1 parking and 1 locker included.