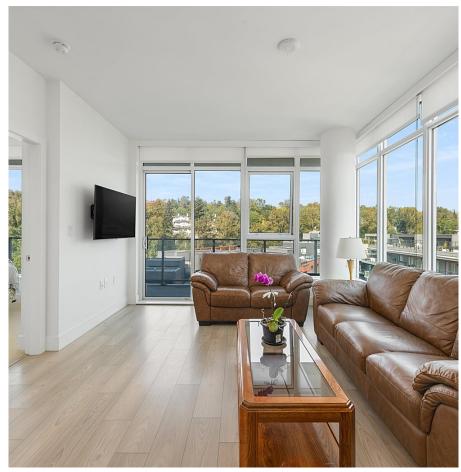

## 808 8570 Rivergrass Drive, Vancouver

\$869,000

Welcome to Avalon Park 2, in the heart of the River District community. This modern 2 bed + Den home features a bright open concept layout with large north facing balcony. Spacious kitchen features gas stove, s/s Jenn-Air appliances, oversized fridge, quartz counters and high gloss, soft close cabinetry. Laminate flooring throughout the kitchen, dining and living. High-efficiency heating and cooling system control by Nest Thermostat. Generously sized master bedroom features spa ensuite bath w/ heated flooring. Building amenities include exercise centre, bike room, SkyLounge and SkyBar on the 11th floor, courtyard with playground and guest suites. 1 parking and 1 locker included.