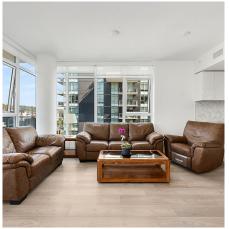

## 808 8570 Rivergrass Drive, Vancouver

\$869,000

Welcome to Avalon Park 2, in the heart of the River District community. This modern 2 bed + Den home features a bright open concept layout with large north facing balcony. Spacious kitchen features gas stove, s/s Jenn-Air appliances, oversized fridge, quartz counters and high gloss, soft close cabinetry. Laminate flooring throughout the kitchen, dining and living. High-efficiency heating and cooling system control by Nest Thermostat. Generously sized master bedroom features spa ensuite bath w/ heated flooring. Building amenities include exercise centre, bike room, SkyLounge and SkyBar on the 11th floor, courtyard with playground and guest suites. 1 parking and 1 locker included.