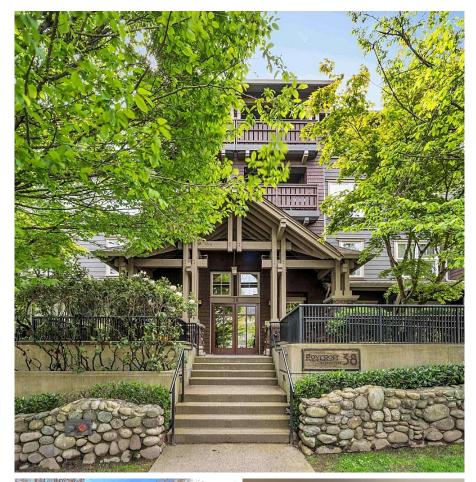

## 406 38 Seventh Avenue, New Westminster

\$749,000

Come enjoy the Whistler vibe at the Georgie award winning complex, "The ROYCROFT".

Here's your chance to get into this highly sought after & RARELY AVAILABLE, spectacular TOP FLOOR corner Penthouse in the Glenbrooke area of trendy New West. This spacious open concept corner unit has 2 large bdrms +Den +2 full baths with loads of natural light. Primary bdrm with ensuite, 2nd bdrm good size, new carpets, cozy gas FP in living room. Comes with 2 sxs parking spots & large storage locker. Just steps to historic Queens Park, schools, transit, shopping, and the brand new temesewetx Aquatic & Community Centre. You're going to love it here, this is truly a special home!