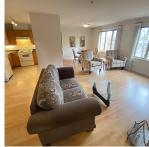

## 406 38 Seventh Avenue, New Westminster

\$749,000

Come enjoy the Whistler vibe at the Georgie award winning complex, "The ROYCROFT".

Here's your chance to get into this highly sought after & RARELY AVAILABLE, spectacular TOP FLOOR corner Penthouse in the Glenbrooke area of trendy New West. This spacious open concept corner unit has 2 large bdrms +Den +2 full baths with loads of natural light. Primary bdrm with ensuite, 2nd bdrm good size, new carpets, cozy gas FP in living room. Comes with 2 sxs parking spots & large storage locker. Just steps to historic Queens Park, schools, transit, shopping, and the brand new temesewetx Aquatic & Community Centre. You're going to love it here, this is truly a special home!