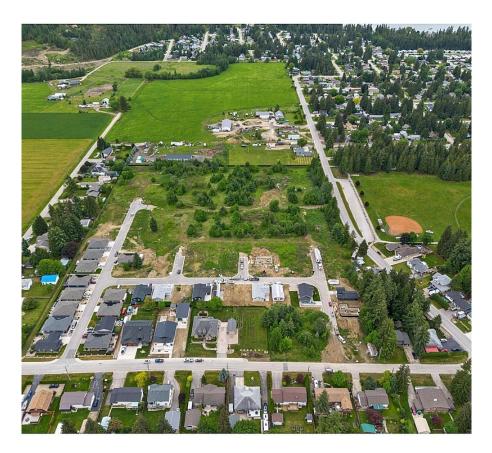

## 724 Elderberry Walk Lot# 38, Sicamous \$129,000

3.918  $\overline{\Omega}$ ELDERBERRY WAIK S Wt 4 00 SL35 36

Parksville Properties an inviting opportunity for individuals looking to invest in a freehold property and build a home in Sicamous! It highlights the affordability and convenience of fully serviced lots available in a serene and rapidly developing community. With central access to amenities and recreational activities such as boating, biking, and more, emphasizing the appeal for those seeking a balanced lifestyle. The lots are equipped with essential utilities, including water and sewer, hydro, located at lot line, ensuring residents enjoy a comfortable living environment in proximity to nature and community facilities. Great neighbourhood! Contact for more details on how to save \$19,000.00 on price! Vacant land in Parksville Properties - Modulux Industries is offering a big savings discount! Purchase Modulux Design (4 different floor plans/options Interior / Exterior finishes to choose from) Buyer to sign a Building Agreement with the Builder. (id:56120)