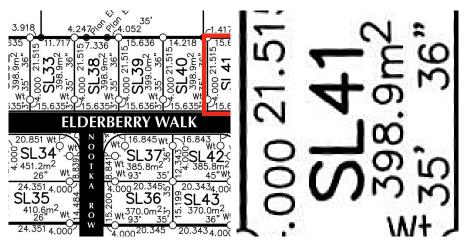

## 730 Elderberry Walk Lot# 41, Sicamous

\$129,000

Parksville Properties an inviting opportunity for individuals looking to invest in a freehold property and build a home in Sicamous! It highlights the affordability and convenience of fully serviced lots available in a serene and rapidly developing community. With central access to amenities and recreational activities such as boating, biking, and more, emphasizing the appeal for those seeking a balanced lifestyle. The lots are equipped with essential utilities, including water and sewer, hydro, located at lot line, ensuring residents enjoy a comfortable living environment in proximity to nature and community facilities. Great neighbourhood! Contact for more details on how to save \$19,000.00 on price! Vacant land in Parksville Properties - Modulux Industries is offering a big savings discount! Purchase Modulux Design (4 different floor plans/options Interior / Exterior finishes to choose from) Buyer to sign a Building Agreement with the Builder. (id:56120)