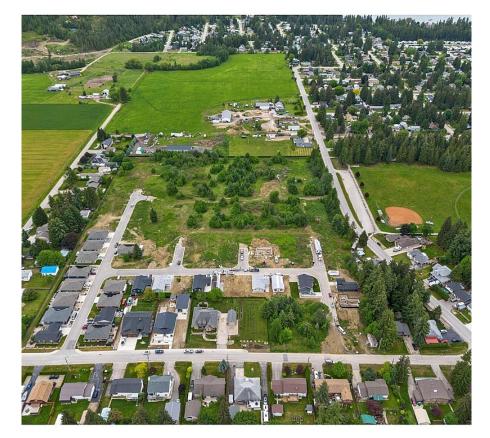

## 730 Elderberry Walk Lot# 41, Sicamous

\$129,000

Parksville Properties an inviting opportunity for individuals looking to invest in a freehold property and build a home in Sicamous! It highlights the affordability and convenience of fully serviced lots available in a serene and rapidly developing community. With central access to amenities and recreational activities such as boating, biking, and more, emphasizing the appeal for those seeking a balanced lifestyle. The lots are equipped with essential utilities, including water and sewer, hydro, located at lot line, ensuring residents enjoy a comfortable living environment in proximity to nature and community facilities. Great neighbourhood! Contact for more details on how to save \$19,000.00 on price! Vacant land in Parksville Properties - Modulux Industries is offering a big savings discount! Purchase Modulux Design (4 different floor plans/options Interior / Exterior finishes to choose from) Buyer to sign a Building Agreement with the Builder. (id:56120)