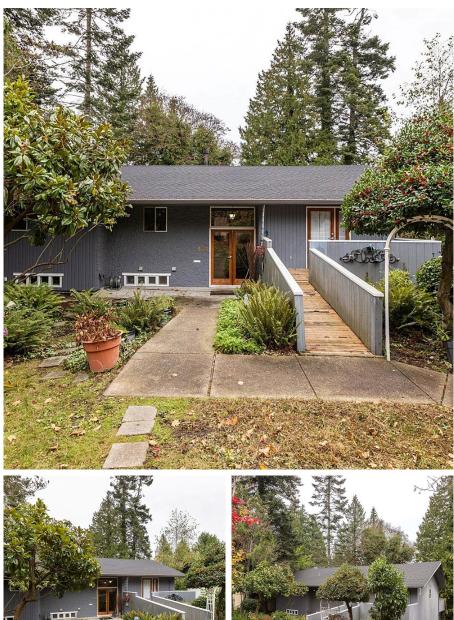

## 864 Gale Drive, Tsawwassen

\$1,249,000

**ATTENTION BUILDERS! Situated on an** expansive 8,988 sf. lot, this property offers a blank canvas brimming w/ potential. With 5 beds & 4 baths, the generous floor plan is primed for a full renovation, inviting you to design & create your dream family residence. Whether you envision modern open spaces, a gourmet kitchen, or luxurious living areas, this home's solid structure & ample layout provide the perfect foundation. Nestled in this sought-after, family-friendly community close to parks, schools, & local amenities, this is an exceptional opportunity to bring your renovation ideas to life in a vibrant neighbourhood. The value here is truly in the land & potential, offering a rare chance to craft a custom haven tailored to your tastes. Don't miss out on this rare find! (As is, where is).

## **KEY INFORMATION**

MLS® R2947106 **Residential Detached** Tsawwassen Central 5 Bedrooms 4 Bathrooms 2,897 SF 8,988 SF Lot