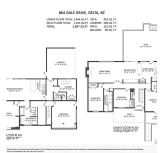

## **KEY INFORMATION**

MLS® R2947106 **Residential Detached** Tsawwassen Central 5 Bedrooms 4 Bathrooms 2,897 SF 8,988 SF Lot