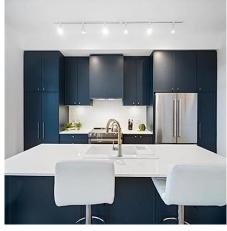

## 149 1331 Olmsted Street, Coquitlam

\$1,298,000

Riley Park on Burke Mountain by Mosaic. 4 bedroom corner unit with 2 . 5 bathroom facing South with city view. This Al-Plan Dakota Series home has 1,511 square feet of living space. Top floor has 3 bedrooms with 2 full bathroom. Main floor is an open living and dining area that opens to the kitchen and powder room that walks onto a private patio. Down on the lower floor, there is the 4th bedroom with 2 parking Garage and lots of storage space. With a new interior design look and feel, this Dakota home was design' to use every inch.open house 2-4 pm Sat Jan 18 and Sunday Jan 19