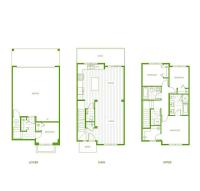

## 149 1331 Olmsted Street, Coquitlam

\$1,298,000

Riley Park on Burke Mountain by Mosaic. 4 bedroom corner unit with 2 . 5 bathroom facing South with city view. This Al-Plan Dakota Series home has 1,511 square feet of living space. Top floor has 3 bedrooms with 2 full bathroom. Main floor is an open living and dining area that opens to the kitchen and powder room that walks onto a private patio. Down on the lower floor, there is the 4th bedroom with 2 parking Garage and lots of storage space. With a new interior design look and feel, this Dakota home was design' to use every inch.open house 2-4 pm Sat Jan 18 and Sunday Jan 19

## **KEY INFORMATION**

MLS® R2947066

Residential Attached

Burke Mountain

4 Bedrooms

3 Bathrooms

1,511 SF