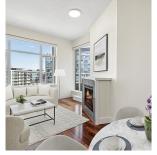

## 806 298 E 11 Avenue, Vancouver

\$949,000

AMAZING NEW PRICE! Experience luxury living in the heart of Mt Pleasant with this stunning PENTHOUSE unit. Welcome home to Sophia, this renovated 2 bed, 2 bath + den features an impressive 835 sq ft of interior space complemented by a private 114 sq ft balcony. Enjoy 10 ft ceilings, open-concept layout + floorto-ceiling windows that flood the home with natural light & offer breathtaking city/mountain views. The chef's kitchen is equipped with a gas stove, stainless steel appliances, granite countertops, and quality laminate floors. The primary bedroom comfortably fits a king-sized bed + walkthrough closet w/ new carpets. With a Walk Score of 96, this home is steps away from the trendiest restaurants & shops making it the perfect urban oasis. Includes 1 parking & 1 storage.