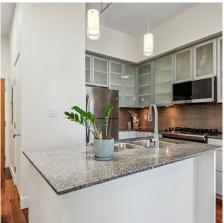

## 806 298 E 11 Avenue, Vancouver

\$949,000

AMAZING NEW PRICE! Experience luxury living in the heart of Mt Pleasant with this stunning PENTHOUSE unit. Welcome home to Sophia, this renovated 2 bed, 2 bath + den features an impressive 835 sq ft of interior space complemented by a private 114 sq ft balcony. Enjoy 10 ft ceilings, open-concept layout + floorto-ceiling windows that flood the home with natural light & offer breathtaking city/mountain views. The chef's kitchen is equipped with a gas stove, stainless steel appliances, granite countertops, and quality laminate floors. The primary bedroom comfortably fits a king-sized bed + walkthrough closet w/ new carpets. With a Walk Score of 96, this home is steps away from the trendiest restaurants & shops making it the perfect urban oasis. Includes 1 parking & 1 storage.