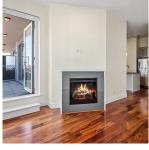

## 806 298 E 11 Avenue, Vancouver

\$949,000

AMAZING NEW PRICE! Experience luxury living in the heart of Mt Pleasant with this stunning PENTHOUSE unit. Welcome home to Sophia, this renovated 2 bed, 2 bath + den features an impressive 835 sq ft of interior space complemented by a private 114 sq ft balcony. Enjoy 10 ft ceilings, open-concept layout + floorto-ceiling windows that flood the home with natural light & offer breathtaking city/mountain views. The chef's kitchen is equipped with a gas stove, stainless steel appliances, granite countertops, and quality laminate floors. The primary bedroom comfortably fits a king-sized bed + walkthrough closet w/ new carpets. With a Walk Score of 96, this home is steps away from the trendiest restaurants & shops making it the perfect urban oasis. Includes 1 parking & 1 storage.