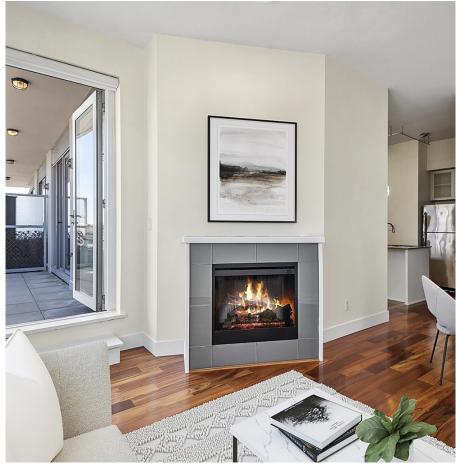

## 806 298 E 11 Avenue, Vancouver

\$949,000

AMAZING NEW PRICE! Experience luxury living in the heart of Mt Pleasant with this stunning PENTHOUSE unit. Welcome home to Sophia, this renovated 2 bed, 2 bath + den features an impressive 835 sq ft of interior space complemented by a private 114 sq ft balcony. Enjoy 10 ft ceilings, open-concept layout + floorto-ceiling windows that flood the home with natural light & offer breathtaking city/mountain views. The chef's kitchen is equipped with a gas stove, stainless steel appliances, granite countertops, and quality laminate floors. The primary bedroom comfortably fits a king-sized bed + walkthrough closet w/ new carpets. With a Walk Score of 96, this home is steps away from the trendiest restaurants & shops making it the perfect urban oasis. Includes 1 parking & 1 storage.