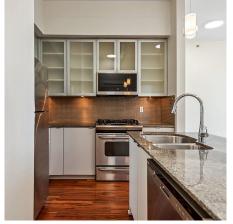

## 806 298 E 11 Avenue, Vancouver

\$949,000

AMAZING NEW PRICE! Experience luxury living in the heart of Mt Pleasant with this stunning PENTHOUSE unit. Welcome home to Sophia, this renovated 2 bed, 2 bath + den features an impressive 835 sq ft of interior space complemented by a private 114 sq ft balcony. Enjoy 10 ft ceilings, open-concept layout + floorto-ceiling windows that flood the home with natural light & offer breathtaking city/mountain views. The chef's kitchen is equipped with a gas stove, stainless steel appliances, granite countertops, and quality laminate floors. The primary bedroom comfortably fits a king-sized bed + walkthrough closet w/ new carpets. With a Walk Score of 96, this home is steps away from the trendiest restaurants & shops making it the perfect urban oasis. Includes 1 parking & 1 storage.