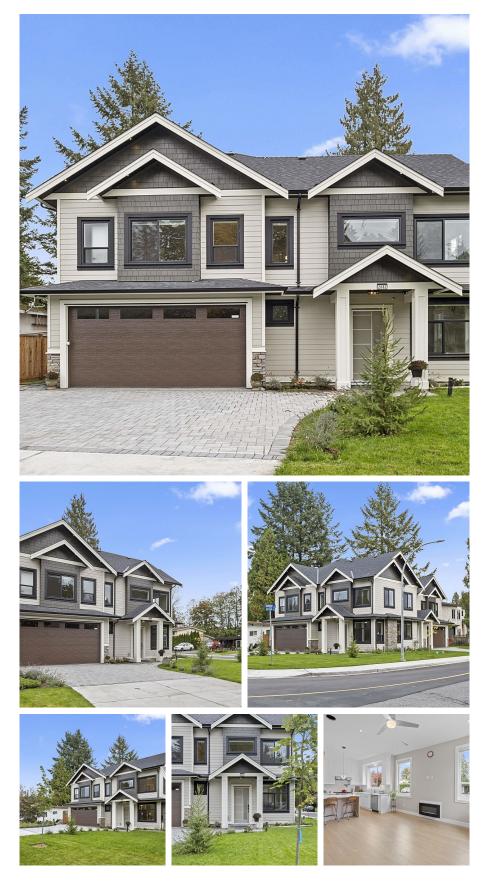

## 2882 Rosewood Street, Port Coquitlam

\$1,479,000

This home sits on a Southwest facing corner lot and is about 1800 sq ft. It has 4 B/R (2 ensuites), 3 full Bathrooms and a convenient laundry room on the upper floor of the 9ft ceiling. Ground floor is 10 ft high with a 2-piece powder room and an open concept kitchen of abundant cabinetry, quartz countertop finish and a 7 ft long island seamlessly connecting the spacious living room. Electrical kitchen appliances are premium brand S/ S Wall microwave, wall oven, 36 inches free standing gas stove ,  $\mathrm{S}/\mathrm{S}$  dishwasher and oversized counter depth fridge are other features to note. Great energy saving home design using spray foam insulation, hydro radiant floor heating, Central A/ C and HVAC in order to make indoor living so comfortable around the year.

## **KEY INFORMATION**

MLS® R2947008 Residential Attached Birchland Manor 4 Bedrooms 3 Bathrooms 1,699 SF 7,520 SF Lot

## FEATURES

Year Built: 2024 Listed By: Smart Start Realty Inc.