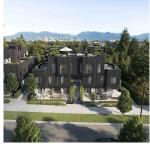

## 104 539 W 28th Avenue, Vancouver

\$1,249,900

Welcome to Soto on W28. Located on a quiet street just steps away from Queen Elizabeth Park, this 745 sqft 2Bed 1Bath garden bungalow features expansive 20' wide interiors, up to 10' high ceilings, Gaggenau kitchen appliances, wine fridge, engineered hardwood flooring, A/C, private underground parking and in home storage. Enjoy the beautiful outdoor terrace that feels like an extension of your home.! Japanese inspired Yamamoto architecture give these homes a modern and unique look. Move in Spring 2025. Sales gallery by appointment located in Coal Harbour at 1177 W Hastings. Please note images are of multiple different units in our project. Limited time offer \$20,000 decorating allowance. Please visit our website for more information.