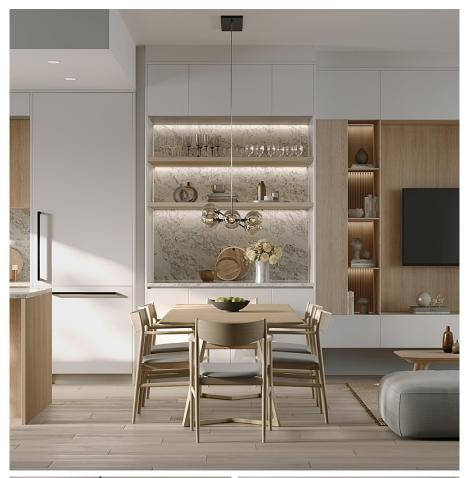

## 104 539 W 28th Avenue, Vancouver

\$1,249,900

Welcome to Soto on W28. Located on a quiet street just steps away from Queen Elizabeth Park, this 745 sqft 2Bed 1Bath garden bungalow features expansive 20' wide interiors, up to 10' high ceilings, Gaggenau kitchen appliances, wine fridge, engineered hardwood flooring, A/C, private underground parking and in home storage. Enjoy the beautiful outdoor terrace that feels like an extension of your home.! Japanese inspired Yamamoto architecture give these homes a modern and unique look. Move in Spring 2025. Sales gallery by appointment located in Coal Harbour at 1177 W Hastings. Please note images are of multiple different units in our project. Limited time offer \$20,000 decorating allowance. Please visit our website for more information.