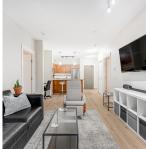

## 307 11950 Harris Road, Pitt Meadows

\$559,900

Absolutely immaculate! Beautiful spotless 2bedroom 2 full bathroom condo unit featuring new laminate floors in 2021, freshly painted throughout in 2021. Pride of ownership shows throughout this spacious, bright 846 square foot suite. Gourmet kitchen with deluxe Granite countertops, stainless steel appliances. Handy computer station/mini office. Large windows looking onto treed lot gives a feeling of privacy and tranquility. Totally private deck large enough for a BBQ with table and chairs. Centrally located near, shopping, dining recreation and Foamers' Folly Brewing Co. public transit and West Coast Express nearby. Act fast, won't last!