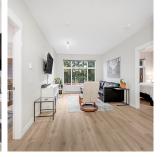

## 307 11950 Harris Road, Pitt Meadows

\$559,900

Absolutely immaculate! Beautiful spotless 2bedroom 2 full bathroom condo unit featuring new laminate floors in 2021, freshly painted throughout in 2021. Pride of ownership shows throughout this spacious, bright 846 square foot suite. Gourmet kitchen with deluxe Granite countertops, stainless steel appliances. Handy computer station/mini office. Large windows looking onto treed lot gives a feeling of privacy and tranquility. Totally private deck large enough for a BBQ with table and chairs. Centrally located near, shopping, dining recreation and Foamers' Folly Brewing Co. public transit and West Coast Express nearby. Act fast, won't last!