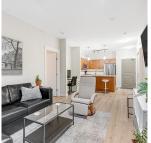

## 307 11950 Harris Road, Pitt Meadows

\$559,900

Absolutely immaculate! Beautiful spotless 2bedroom 2 full bathroom condo unit featuring new laminate floors in 2021, freshly painted throughout in 2021. Pride of ownership shows throughout this spacious, bright 846 square foot suite. Gourmet kitchen with deluxe Granite countertops, stainless steel appliances. Handy computer station/mini office. Large windows looking onto treed lot gives a feeling of privacy and tranquility. Totally private deck large enough for a BBQ with table and chairs. Centrally located near, shopping, dining recreation and Foamers' Folly Brewing Co. public transit and West Coast Express nearby. Act fast, won't last!