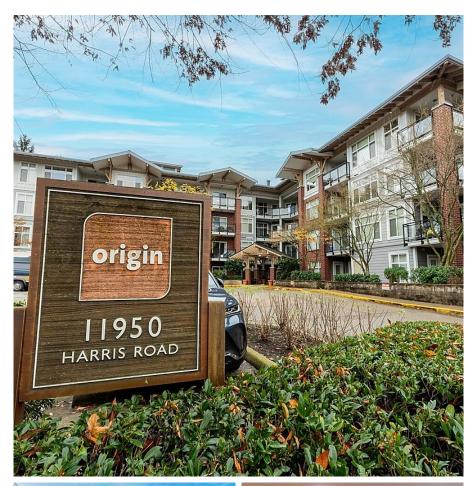

## 307 11950 Harris Road, Pitt Meadows

\$559,900

Absolutely immaculate! Beautiful spotless 2bedroom 2 full bathroom condo unit featuring new laminate floors in 2021, freshly painted throughout in 2021. Pride of ownership shows throughout this spacious, bright 846 square foot suite. Gourmet kitchen with deluxe Granite countertops, stainless steel appliances. Handy computer station/mini office. Large windows looking onto treed lot gives a feeling of privacy and tranquility. Totally private deck large enough for a BBQ with table and chairs. Centrally located near, shopping, dining recreation and Foamers' Folly Brewing Co. public transit and West Coast Express nearby. Act fast, won't last!