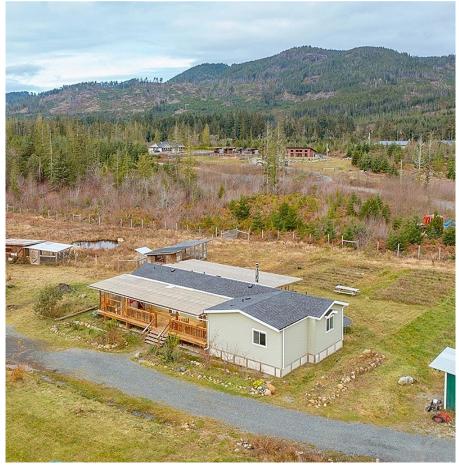

## 2845 Kirby Creek Rd, Sooke

\$989,900

Possibilities are endless on this 10-acre flat and useable property whether you dream of expanding a hobby farm, building additional structures, or simply enjoying the vast open space. This 2017 manufactured home offers over 1,200 square feet of thoughtfully designed living space, featuring 4 bedrooms and 2 bathrooms—ideal for families or those seeking the perfect blend of comfort and rural living. The home boasts a well-planned layout with a Modern Farmhouse Design, providing a comfortable and inviting atmosphere. Step outside and enjoy the beauty of nature with two outdoor patio spaces on opposite sides of the home perfect for stargazing, entertaining, or simply unwinding in the serene surroundings. Located just 20 minutes from the Sooke Town Core, this property is your gateway to West Coast adventure. Explore the best of outdoor living with hiking, fishing, and surfing all within minutes. Iconic destinations like French Beach and Jordan River are nearby, and you're just a short stroll to the famous Shirley Delicious café, a local favorite. (id:56120)