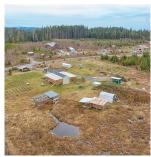

## 2845 Kirby Creek Rd, Sooke

\$989,900

Possibilities are endless on this 10-acre flat and useable property whether you dream of expanding a hobby farm, building additional structures, or simply enjoying the vast open space. This 2017 manufactured home offers over 1,200 square feet of thoughtfully designed living space, featuring 4 bedrooms and 2 bathrooms—ideal for families or those seeking the perfect blend of comfort and rural living. The home boasts a well-planned layout with a Modern Farmhouse Design, providing a comfortable and inviting atmosphere. Step outside and enjoy the beauty of nature with two outdoor patio spaces on opposite sides of the home perfect for stargazing, entertaining, or simply unwinding in the serene surroundings. Located just 20 minutes from the Sooke Town Core, this property is your gateway to West Coast adventure. Explore the best of outdoor living with hiking, fishing, and surfing all within minutes. Iconic destinations like French Beach and Jordan River are nearby, and you're just a short stroll to the famous Shirley Delicious café, a local favorite. (id:56120)