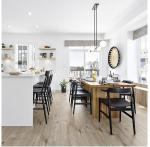

## 4 6366 Dairy Avenue, Tsawwassen

\$1,329,900

Centennial Green ~ This 3 bedroom+ den contemporary craftsman style townhome with a colourful front door is a short walk to the beach. At home, you will have a large kitchen island ideal for snacking & homework while you prep food for the day. Stainless steel KitchenAid Appliances & a farmhouse-style sink will help you make beautiful meals. Two spacious bedrooms on the upper floor & your primary suite is a sanctuary with a large picture window, spacious walk-in closet & black-out blinds. The ensuite's heated tile flooring, double vanity & large walk-in shower will set you up for especially good mornings. With your private outdoor space, generous size living spaces, this is the home you've been looking for!