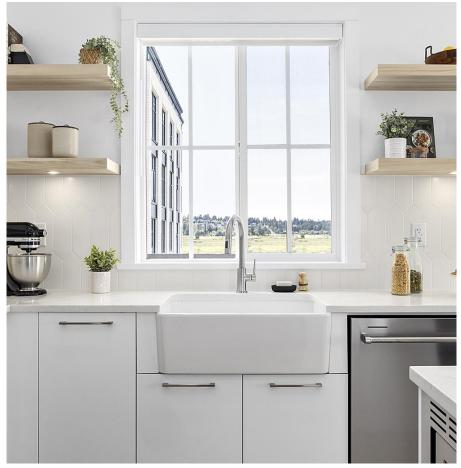

## 4 6366 Dairy Avenue, Tsawwassen

\$1,329,900

Centennial Green ~ This 3 bedroom+ den contemporary craftsman style townhome with a colourful front door is a short walk to the beach. At home, you will have a large kitchen island ideal for snacking & homework while you prep food for the day. Stainless steel KitchenAid Appliances & a farmhouse-style sink will help you make beautiful meals. Two spacious bedrooms on the upper floor & your primary suite is a sanctuary with a large picture window, spacious walk-in closet & black-out blinds. The ensuite's heated tile flooring, double vanity & large walk-in shower will set you up for especially good mornings. With your private outdoor space, generous size living spaces, this is the home you've been looking for!