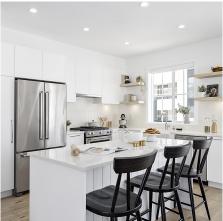

## 4 6366 Dairy Avenue, Tsawwassen

\$1,329,900

Centennial Green ~ This 3 bedroom+ den contemporary craftsman style townhome with a colourful front door is a short walk to the beach. At home, you will have a large kitchen island ideal for snacking & homework while you prep food for the day. Stainless steel KitchenAid Appliances & a farmhouse-style sink will help you make beautiful meals. Two spacious bedrooms on the upper floor & your primary suite is a sanctuary with a large picture window, spacious walk-in closet & black-out blinds. The ensuite's heated tile flooring, double vanity & large walk-in shower will set you up for especially good mornings. With your private outdoor space, generous size living spaces, this is the home you've been looking for!