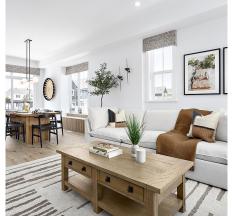

## 4 6366 Dairy Avenue, Tsawwassen

\$1,329,900

Centennial Green ~ This 3 bedroom+ den contemporary craftsman style townhome with a colourful front door is a short walk to the beach. At home, you will have a large kitchen island ideal for snacking & homework while you prep food for the day. Stainless steel KitchenAid Appliances & a farmhouse-style sink will help you make beautiful meals. Two spacious bedrooms on the upper floor & your primary suite is a sanctuary with a large picture window, spacious walk-in closet & black-out blinds. The ensuite's heated tile flooring, double vanity & large walk-in shower will set you up for especially good mornings. With your private outdoor space, generous size living spaces, this is the home you've been looking for!