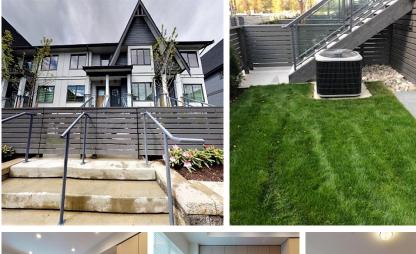

## 35 19451 Sutton Avenue, Pitt Meadows

\$894,900

Discover Nature's Walk, this 1,378 SF 3 bedroom townhome offers an efficient layout, with an openconcept main floor, private fenced yard, and tandem garage. Modern finishings include stainless steel appliances, stone countertops, and central forced air heating & AC. Primary bathroom boasts double-sink vanity, frameless glass walk in shower, and heated floors. Enjoy access to the Meadows Club, an exclusive 5,000 SF Wellness Centre featuring a professionally-equipped gym, lounge, outdoor pool & more. Built by award-winning Onni Group. Walking distance to Osprey Village and riverfront rails.