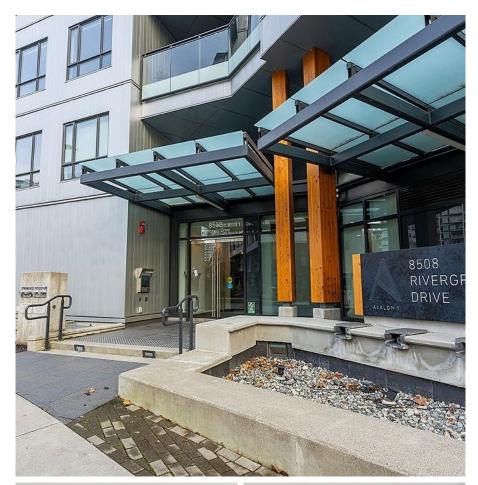

## 512 8508 Rivergrass Drive, Vancouver

\$929,900

"PENTHOUSE with Spacious 790sf Rooftop PATIO! This SE 2-bed 2-bath + Den PH is filled with natural light and offers an efficient layout featuring open concept kitchen & living area, with 2 bedrooms on opposite sides for privacy. Enjoy serene views of beautiful landscaped courtyard from balcony & rooftop patio. Laminate flooring throughout Living, Dining, & Bedroom areas. Radiant in-floor heating, Gas oven. The strata fee includes heat, gas, and hot water. 1 parking & 1 storage locker. Avalon 1, developed by Wesgroup in the vibrant River District, offers amenities including Guest Suites, Gym, Party Room, Lounge, SkyBar, Kids' play area. With Starbucks, Save-On-Foods, 1.5 km of walking trails, 25 acres of green space nearby, this community becomes popular for young families.