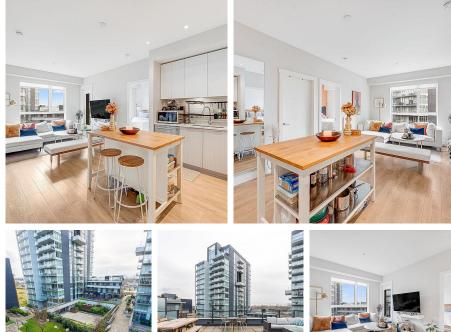

## 512 8508 Rivergrass Drive, Vancouver

\$929,900

"PENTHOUSE with Spacious 790sf Rooftop PATIO! This SE 2-bed 2-bath + Den PH is filled with natural light and offers an efficient layout featuring open concept kitchen & living area, with 2 bedrooms on opposite sides for privacy. Enjoy serene views of beautiful landscaped courtyard from balcony & rooftop patio. Laminate flooring throughout Living, Dining, & Bedroom areas. Radiant in-floor heating, Gas oven. The strata fee includes heat, gas, and hot water. 1 parking & 1 storage locker. Avalon 1, developed by Wesgroup in the vibrant River District, offers amenities including Guest Suites, Gym, Party Room, Lounge, SkyBar, Kids' play area. With Starbucks, Save-On-Foods, 1.5 km of walking trails, 25 acres of green space nearby, this community becomes popular for young families.