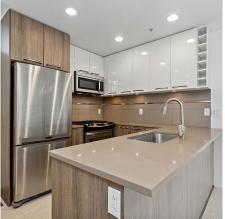

Great Value at Lift by Porte. This 1 bedroom 1 bathroom 582sqft interior and 60sqft north facing balcony. Your new home's floorplan is open, efficient and more wide than deep giving more airy feel, living options and windows to your living space. Starting out? Slowing Down? Savvy Investor? This home with new laminate flooring and refreshed paint will serve you well. Your home features include stainless steel appliances, gas stove, quartz countertop with breakfast bar, radiant heat flooring including bathroom floor, and 9' ceilings. Includes 1 EV ready parking stall and 1 storage locker. Steps from SFU Campus and all everyday conveniences in Univercity - bus loop, supermarket, shops, coffee, restaurants and endless walking and hiking adventures at SFU. Please call for your private showing.