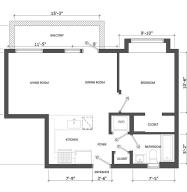

## 315 9350 University High Street, Burnaby

\$459,000

MAIN FLOOR PLAN Ceiling Height: 8'-8"

Howard Don 604.786.9998 hdon@rennie.com rennie.com/howarddon

THIS COMMUNICATION IS NOT INTENDED TO CAUSE OR INDUCE A BREACH OF AN EXISTING AGREEMENT(S). E.& O.E

Great Value at Lift by Porte. This 1 bedroom 1 bathroom 582sqft interior and 60sqft north facing balcony. Your new home's floorplan is open, efficient and more wide than deep giving more airy feel, living options and windows to your living space. Starting out? Slowing Down? Savvy Investor? This home with new laminate flooring and refreshed paint will serve you well. Your home features include stainless steel appliances, gas stove, quartz countertop with breakfast bar, radiant heat flooring including bathroom floor, and 9' ceilings. Includes 1 EV ready parking stall and 1 storage locker. Steps from SFU Campus and all everyday conveniences in Univercity - bus loop, supermarket, shops, coffee, restaurants and endless walking and hiking adventures at SFU. Please call for your private showing.