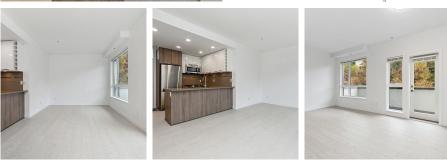

Great Value at Lift by Porte. This 1 bedroom 1 bathroom 582sqft interior and 60sqft north facing balcony. Your new home's floorplan is open, efficient and more wide than deep giving more airy feel, living options and windows to your living space. Starting out? Slowing Down? Savvy Investor? This home with new laminate flooring and refreshed paint will serve you well. Your home features include stainless steel appliances, gas stove, quartz countertop with breakfast bar, radiant heat flooring including bathroom floor, and 9' ceilings. Includes 1 EV ready parking stall and 1 storage locker. Steps from SFU Campus and all everyday conveniences in Univercity - bus loop, supermarket, shops, coffee, restaurants and endless walking and hiking adventures at SFU. Please call for your private showing.