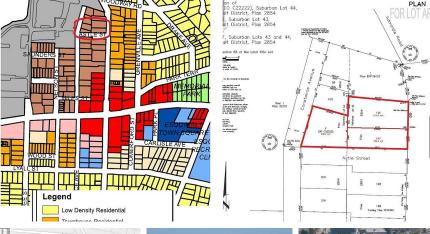

## 656 Admirals Rd, Esquimalt

\$5,999,900

30,000 sq.ft. land assembly in Esquimalt core area designated "High Density Residential" in the 2018 Official Community Plan. The site comprises three legal lots with access from Admirals Road, Astle Street and Constance Avenue. The site is located at the doorstep of CFB Esquimalt (Naden) and a short walk to Esquimalt Town Centre. The site will offer ocean and mountain views from upper stories. Excellent access to arterial roads, transit and cycling infrastructure. 664 Admirals Road was recently rezoned by another property owner to permit a 12-story residential building. These three properties are being sold together for the published listing price: 656 Admirals Road tenanted 13-suite residential apartment building (LOT 146 SUBURBAN LOT 43 ESQUIMALT DISTRICT PLAN 2854); 1300 Astle Street tenanted 5-suite residential building, nonconforming use (LOT 147 SUBURBAN LOTS 43 & 44 ESQUIMALT DISTRICT PLAN 2854); 1312 Astle Street - tenanted 2-suite residential building (LOT F [DD C22222] SUBURBAN LOT 44 ESQUIMALT DISTRICT PLAN 2854). (id:56120)