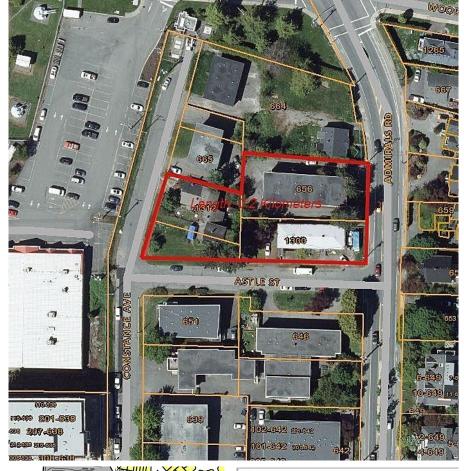

## 656 Admirals Rd, Esquimalt

\$5,999,900

30,000 sq.ft. land assembly in Esquimalt core area designated "High Density Residential" in the 2018 Official Community Plan. The site comprises three legal lots with access from Admirals Road, Astle Street and Constance Avenue. The site is located at the doorstep of CFB Esquimalt (Naden) and a short walk to Esquimalt Town Centre. The site will offer ocean and mountain views from upper stories. Excellent access to arterial roads, transit and cycling infrastructure. 664 Admirals Road was recently rezoned by another property owner to permit a 12-story residential building. These three properties are being sold together for the published listing price: 656 Admirals Road tenanted 13-suite residential apartment building (LOT 146 SUBURBAN LOT 43 ESQUIMALT DISTRICT PLAN 2854); 1300 Astle Street tenanted 5-suite residential building, nonconforming use (LOT 147 SUBURBAN LOTS 43 & 44 ESQUIMALT DISTRICT PLAN 2854); 1312 Astle Street - tenanted 2-suite residential building (LOT F [DD C22222] SUBURBAN LOT 44 ESQUIMALT DISTRICT PLAN 2854). (id:56120)