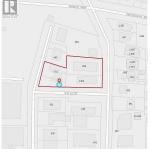

## 656 Admirals Rd, Esquimalt

\$5,999,900

30,000 sq.ft. land assembly in Esquimalt core area designated "High Density Residential" in the 2018 Official Community Plan. The site comprises three legal lots with access from Admirals Road, Astle Street and Constance Avenue. The site is located at the doorstep of CFB Esquimalt (Naden) and a short walk to Esquimalt Town Centre. The site will offer ocean and mountain views from upper stories. Excellent access to arterial roads, transit and cycling infrastructure. 664 Admirals Road was recently rezoned by another property owner to permit a 12-story residential building. These three properties are being sold together for the published listing price: 656 Admirals Road tenanted 13-suite residential apartment building (LOT 146 SUBURBAN LOT 43 ESQUIMALT DISTRICT PLAN 2854); 1300 Astle Street tenanted 5-suite residential building, nonconforming use (LOT 147 SUBURBAN LOTS 43 & 44 ESQUIMALT DISTRICT PLAN 2854); 1312 Astle Street - tenanted 2-suite residential building (LOT F [DD C22222] SUBURBAN LOT 44 ESQUIMALT DISTRICT PLAN 2854). (id:56120)