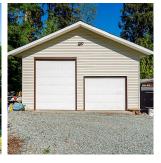

## 27580 Sayers Crescent, Maple Ridge

\$1,629,000

Beautiful private 4-bed, 3-bath split-level home sits on over 2 acres, features engineered hardwood floors, 3 cozy fireplaces, and a detached workshop—a car enthusiast's dream! Shop has a 4 post car lift! Nestled on a quiet crescent near lakes, trails, and waterfalls, with a stunning forest backdrop, this property offers the perfect blend of nature and comfort. With motorhome and boat parking, a huge games room, and a greenhouse for gardening, the possibilities are endless. Ready for a coach home addition, this is the perfect place for a family to create lasting memories!