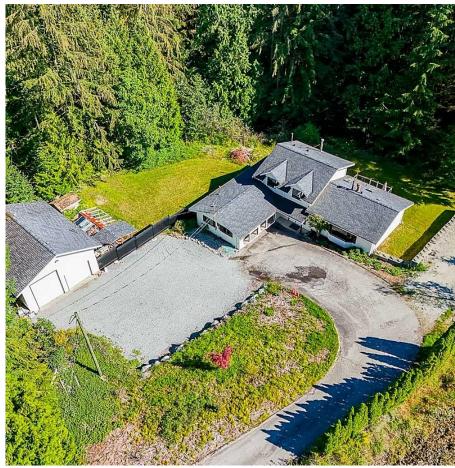

## 27580 Sayers Crescent, Maple Ridge

\$1,629,000

Beautiful private 4-bed, 3-bath split-level home sits on over 2 acres, features engineered hardwood floors, 3 cozy fireplaces, and a detached workshop—a car enthusiast's dream! Shop has a 4 post car lift! Nestled on a quiet crescent near lakes, trails, and waterfalls, with a stunning forest backdrop, this property offers the perfect blend of nature and comfort. With motorhome and boat parking, a huge games room, and a greenhouse for gardening, the possibilities are endless. Ready for a coach home addition, this is the perfect place for a family to create lasting memories!

## **KEY INFORMATION**

MLS® R2947370 Residential Detached Northeast Maple Ridge

4 Bedrooms

3 Bathrooms

2,867 SF

93,218 SF Lot