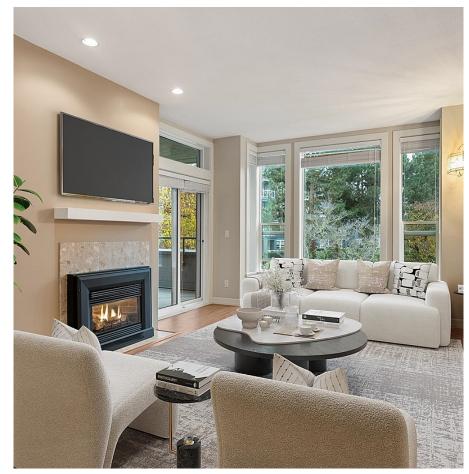

## 228 12873 Railway Avenue, Richmond

\$858,800

Welcome to Westwater Views! This charming 2bedroom, 2-full-bath condo, located in the heart of Steveston, offers a perfect blend of comfort, style, and convenience. West facing, with a spacious open-concept living area, the home features large windows that flood the space with natural light. Enjoy in suite laundry, 2 parking stalls and 1 storage locker. Just steps from the waterfront, and Steveston Village you'll have easy access to the scenic boardwalk, perfect for leisurely strolls. Don't miss this chance, call today!