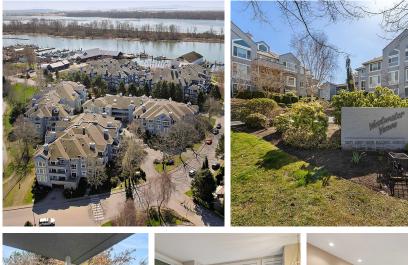

## 228 12873 Railway Avenue, Richmond

\$858,800

Welcome to Westwater Views! This charming 2bedroom, 2-full-bath condo, located in the heart of Steveston, offers a perfect blend of comfort, style, and convenience. West facing, with a spacious open-concept living area, the home features large windows that flood the space with natural light. Enjoy in suite laundry, 2 parking stalls and 1 storage locker. Just steps from the waterfront, and Steveston Village you'll have easy access to the scenic boardwalk, perfect for leisurely strolls. Don't miss this chance, call today!