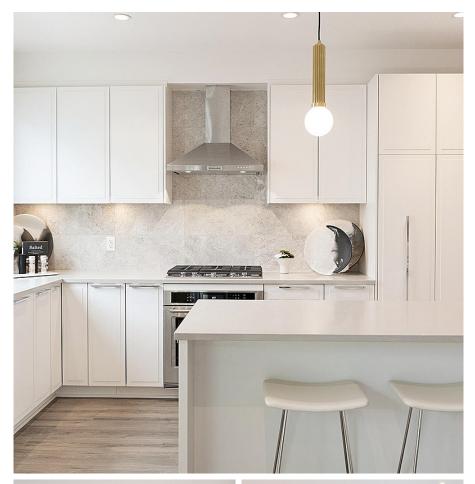

## 22 5311 Admiral Way, Delta

\$1,468,000

Hampton Cove at Polygon's Westhampton. This 1,904 sf. 4 bed SHOWHOME features Designer custom millwork, window coverings, specialty wallpaper, epoxy garage flooring & so much more. Featuring over-height ceilings and laminate flooring. The kitchen boasts modern custom integrated, sleek appliances, including gas cooktop & engineered stone countertops. The main bedroom offers a large walk-in closet & the ensuite features a generous soaker tub & tub spa shower. AC included! Side-by-side double garage. Exclusive access to the Hampton Club - a 12,000 square foot residents-only clubhouse. Westhampton Sales Office+ display homes reopen at noon on Saturday, January 4th, 2025.