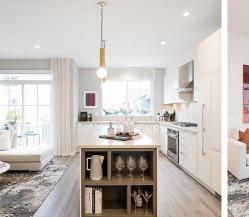

## 22 5311 Admiral Way, Delta

\$1,468,000

Hampton Cove at Polygon's Westhampton. This 1,904 sf. 4 bed SHOWHOME features Designer custom millwork, window coverings, specialty wallpaper, epoxy garage flooring & so much more. Featuring over-height ceilings and laminate flooring. The kitchen boasts modern custom integrated, sleek appliances, including gas cooktop & engineered stone countertops. The main bedroom offers a large walk-in closet & the ensuite features a generous soaker tub & tub spa shower. AC included! Side-by-side double garage. Exclusive access to the Hampton Club - a 12,000 square foot residents-only clubhouse. Westhampton Sales Office+ display homes reopen at noon on Saturday, January 4th, 2025.