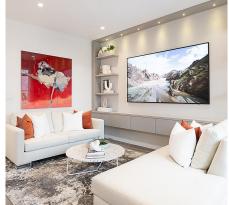

## 22 5311 Admiral Way, Delta

\$1,468,000

Hampton Cove at Polygon's Westhampton. This 1,904 sf. 4 bed SHOWHOME features Designer custom millwork, window coverings, specialty wallpaper, epoxy garage flooring & so much more. Featuring over-height ceilings and laminate flooring. The kitchen boasts modern custom integrated, sleek appliances, including gas cooktop & engineered stone countertops. The main bedroom offers a large walk-in closet & the ensuite features a generous soaker tub & tub spa shower. AC included! Side-by-side double garage. Exclusive access to the Hampton Club - a 12,000 square foot residents-only clubhouse. Westhampton Sales Office+ display homes reopen at noon on Saturday, January 4th, 2025.