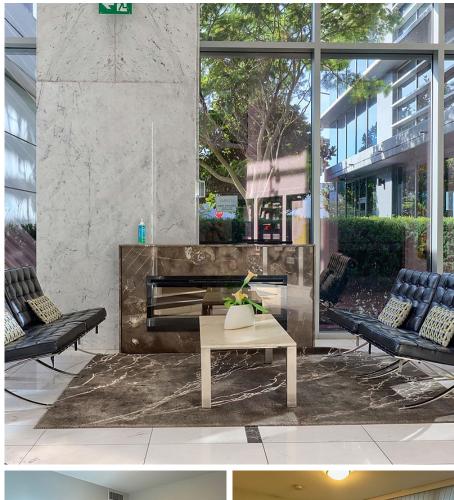

## 617 8333 Sweet Avenue, Richmond

\$920,000

Stunning end unit at Avanti by Polygon! This quiet 2 bed/2 bath home features an efficient layoutwith abundant natural light from its southwest exposure. Enjoy the 27' long oversized balcony stretching between the two bedrooms and living area, offering a beautiful park view. The contemporary design includes a Bosch gas range, upgraded kitchen island, large walk-in closet, and advanced air cooling/heating system. The fourstorey Avanti clubhouse boasts a rooftop spa, social lounge, fitness room, dance/yoga studio, music studio, and games room. Pet-friendly, with 1 parking spot and visitor parking. Located in Richmond, walking distance to Yaohan Centre, Aberdeen Park, and Aberdeen SkyTrain station. This is the one you've been