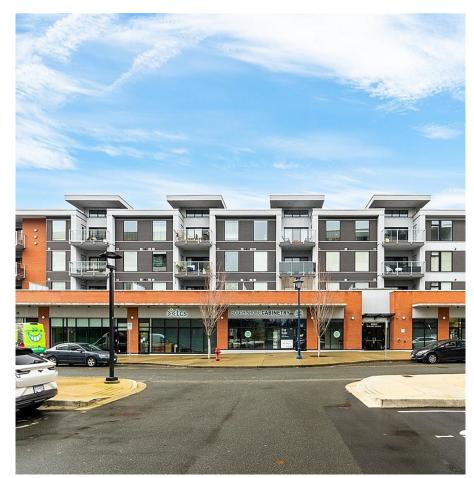

## 202 950 Whirlaway Cres, Langford

\$650,000

Welcome to this stunning 2-bedroom, 2-bathroom condo, offering almost 950sqft of indoor living space plus 800sqft of outdoor living space with a MASSIVE PRIVATE DECK - perfect for entertaining or enjoying peaceful moments outdoors. Rarely does a condo with a deck this size come up. This is truly one of a kind! Built in 2018 with modern finishes throughout, this light and bright unit features an open concept living area, spacious bedrooms, and a gorgeous kitchen equipped with quartz counters & SS Appliances including a gas range. Enjoy the comfort of air conditioning and the convenience of in-suite laundry. With 2 SAFE & SECURE UNDERGROUND PARKING STALLS, storage space, and access to the building's gym, this home combines both luxury and practicality. Located in a vibrant community in behind costco, Walking distance to beautiful Florence Lake, Groceries, Coffee shops, Restaurants, & Buses! this condo offers the ideal blend of comfort and convenience. This is a MUST SEE! (id:56120)

## FEATURES

Year Built: 2018 Listed By: Newport Realty Ltd.