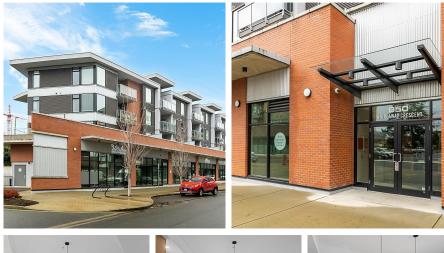

## 202 950 Whirlaway Cres, Langford

\$650,000

Welcome to this stunning 2-bedroom, 2-bathroom condo, offering almost 950sqft of indoor living space plus 800sqft of outdoor living space with a MASSIVE PRIVATE DECK - perfect for entertaining or enjoying peaceful moments outdoors. Rarely does a condo with a deck this size come up. This is truly one of a kind! Built in 2018 with modern finishes throughout, this light and bright unit features an open concept living area, spacious bedrooms, and a gorgeous kitchen equipped with quartz counters & SS Appliances including a gas range. Enjoy the comfort of air conditioning and the convenience of in-suite laundry. With 2 SAFE & SECURE UNDERGROUND PARKING STALLS, storage space, and access to the building's gym, this home combines both luxury and practicality. Located in a vibrant community in behind costco, Walking distance to beautiful Florence Lake, Groceries, Coffee shops, Restaurants, & Buses! this condo offers the ideal blend of comfort and convenience. This is a MUST SEE! (id:56120)