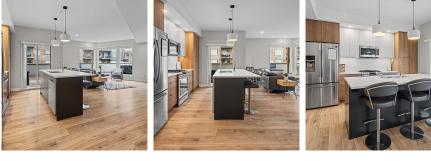

## 202 950 Whirlaway Cres, Langford

\$650,000

Welcome to this stunning 2-bedroom, 2-bathroom condo, offering almost 950sqft of indoor living space plus 800sqft of outdoor living space with a MASSIVE PRIVATE DECK - perfect for entertaining or enjoying peaceful moments outdoors. Rarely does a condo with a deck this size come up. This is truly one of a kind! Built in 2018 with modern finishes throughout, this light and bright unit features an open concept living area, spacious bedrooms, and a gorgeous kitchen equipped with quartz counters & SS Appliances including a gas range. Enjoy the comfort of air conditioning and the convenience of in-suite laundry. With 2 SAFE & SECURE UNDERGROUND PARKING STALLS, storage space, and access to the building's gym, this home combines both luxury and practicality. Located in a vibrant community in behind costco, Walking distance to beautiful Florence Lake, Groceries, Coffee shops, Restaurants, & Buses! this condo offers the ideal blend of comfort and convenience. This is a MUST SEE! (id:56120)