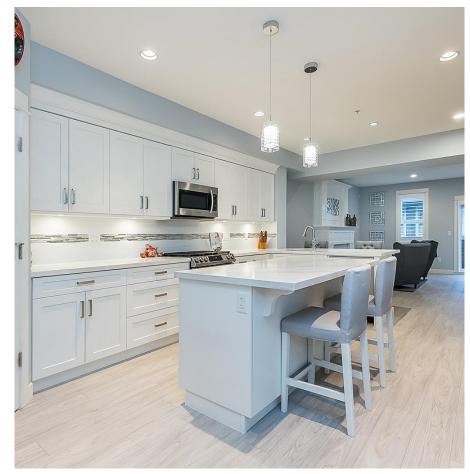

## **51 10480 248 Street, Maple Ridge**

\$1,089,999

Discover the ultimate in luxury and comfort with this exquisite 2,954 sq. ft. townhouse in Maple Ridge! Featuring 4 bedrooms, 4 bathrooms, and 4 fireplaces, this home is designed for both elegance and practicality. The gourmet kitchen includes a walk-in pantry, while high-end finishings and thoughtful details shine throughout. The breathtaking mountain views from the master bedroom. Enjoy the tranquility of a private yard backing onto a green belt, perfect for relaxing or entertaining. Schools nearby, this property is ideal for families. The basement has a separate entry, suitable for a nanny suite. Additional perks include air conditioning, abundant storage and closet space, a double garage, and the peace of mind of a 5-10 year warranty. Your dream home awaits!