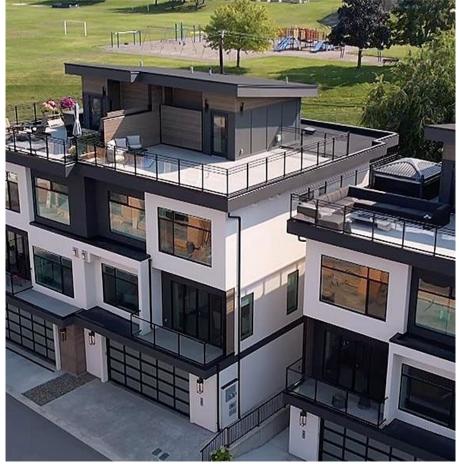

## 7920 Kidston Road Unit# 16, Coldstream

\$1,100,000

Priced Below assessed value these units will not last!!! View our Show Home today!! The Monarch at Lake Kalamalka is Coldstream's Newest Community nestled into one of the last Mature Neighbourhoods. This Gorgeous 4.5 Acres is tucked away and directly across from the Striking Teal Waters of world-renowned Lake Kalamalka and Boasts 40 Luxury Semi-Detached Homes masterfully built by Brentwell Construction. Each Home showcases approximately 3300sqft of Designer Finishings from Copper & Oak Design. Floor to Ceiling Windows take in the View, an Executive Kitchen complete with Stainless Steel Appliances and an Elevator to take you to the Roof Top Patio where you will sink into your Hot Tub at the end of a long day or Simply Enjoy your Time with Friends while Entertaining in Style truly Embracing your Outdoor Living! Executive Master bedroom with 5 pc ensuite & walk-in closet, 2 additional bedrooms, Den/Office & Double Car Garage. Choose Grade Level Entry or Walk Up. Choose from Two Colour Pallets put together. Moments walk to Lake, Parks, and Recreation. (id:56120)