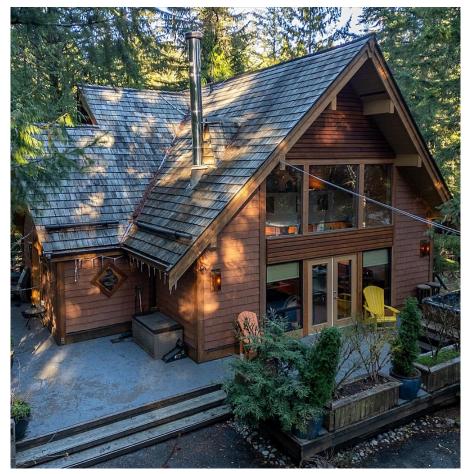

## 71 Black Tusk Drive, Whistler

\$1,678,000

Nestled in the gated community of Pinecrest Estates, just 15 minutes south of Whistler Village, this spacious home offers an ideal blend of mountain charm and modern comfort. Recently updated, it features 3 spacious bedrooms, 2 bathrooms, and an open-concept floor plan perfect for daily living and entertaining. The bright kitchen flows into the dining and living areas, where a cozy wood stove adds warmth for winter evenings. Upstairs, the primary bedroom and office loft create a private retreat, while the large wrap-around deck and hot tub provide the ultimate setting for outdoor relaxation. With a standing-height crawl space for ample storage, there's plenty of room for all your seasonal gear. Enjoy year-round adventures with access to private trails and a lake in this tranquil community.