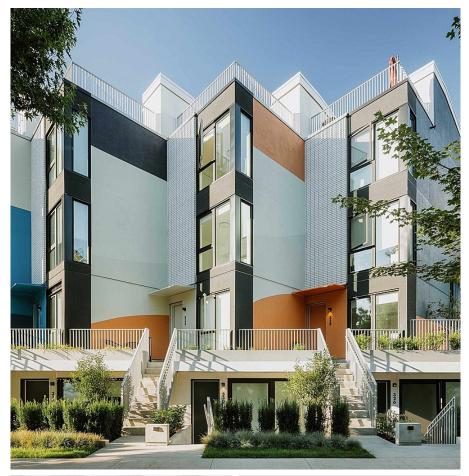

## 209 322 E 15th Avenue, Vancouver

\$1,489,900

E15 JUST OFF MAIN by OpenForm. Winner of the UDI Award for Excellence in Ground Orientated Housing 2024. This modern 3-bed, 2.5bath home, designed by MA+HG Architects, spans two levels and features a private roof deck. Interiors by Cristina Oberti are complemented by large windows that flood the space with natural light. A secure entry opens from the tranquil inner courtyard. The kitchen offers ample storage, a gas cooktop, and appliances by Fisher & Paykel. The exterior features art by Scott Sueme, capturing the vibrant spirit of Mount Pleasant. Just steps from Main Street and minutes from downtown, E15 blends modern design with a creative edge. Built by Urban One and landscaped by Considered Design. Includes parking, storage, and a bike locker. Enjoy GST savings for a limited time!