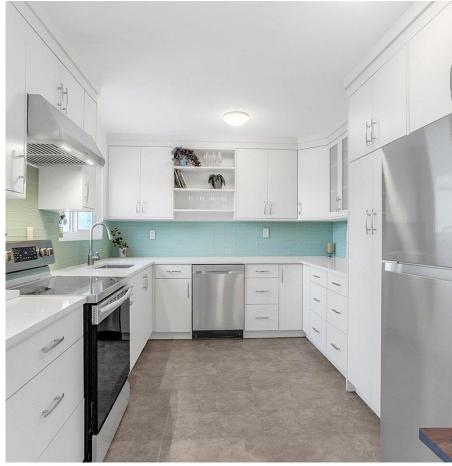

## 1309 Vivian Place, Port Coquitlam

\$960,000

NO STRATA FEES-own a 2185 sqft lot w/ immaculate water+mountain views. Updated 3bed/ bath home w/ mortgage helper, fully fenced yard w/ greenbelt, & extra lrg deck w/ covered area for year-round use. Detached home dreams are now obtainable for a fraction of the price. Kitch 3yrs new-open to dinrm-w/ stainless steel appliances, quartz counters, soft close cabinets, pantry cupboard, & tile backsplash—all w/ priceless view. Warm & welcoming lvgrm w/ brick accent wall & gas fireplace w/ great natural light from private yard w/ new patio/fence. 3bed up, tastefully updated 5pc bthrm, brand new washer/dryer. 641sqft studio suite w/ separate entrance+laundry, dedicated patio area, 3pc bthrm & gas fireplace. Spc to park RV. Freshly painted interior. New windows+125Amp service.OPEN SUN 15th 2-4PM