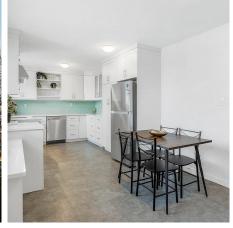

## 1309 Vivian Place, Port Coquitlam

\$960,000

NO STRATA FEES-own a 2185 sqft lot w/ immaculate water+mountain views. Updated 3bed/ bath home w/ mortgage helper, fully fenced yard w/ greenbelt, & extra lrg deck w/ covered area for year-round use. Detached home dreams are now obtainable for a fraction of the price. Kitch 3yrs new-open to dinrm-w/ stainless steel appliances, quartz counters, soft close cabinets, pantry cupboard, & tile backsplash—all w/ priceless view. Warm & welcoming lvgrm w/ brick accent wall & gas fireplace w/ great natural light from private yard w/ new patio/fence. 3bed up, tastefully updated 5pc bthrm, brand new washer/dryer. 641sqft studio suite w/ separate entrance+laundry, dedicated patio area, 3pc bthrm & gas fireplace. Spc to park RV. Freshly painted interior. New windows+125Amp service.OPEN SUN 15th 2-4PM