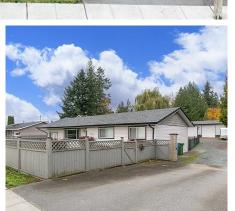

## 2561 Ross Road, Abbotsford

\$1,900,000

This 3 bedroom Rancher sits on fully fenced half acre lot with 56'x 35' detached shop with 3 door bays. Great property for someone who like to park their trucks or expensive toys and work on them in the detached shop. Property currently zoned for SRH - Suburban Residential Hobby Farm. City water & sewer. Close to schools. Close to all amenities and shopping at High Street, easy Highway access.