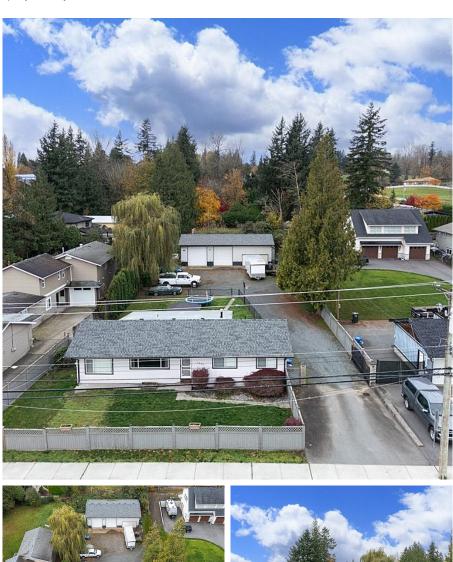

## 2561 Ross Road, Abbotsford

\$1,900,000

This 3 bedroom Rancher sits on fully fenced half acre lot with 56'x 35' detached shop with 3 door bays. Great property for someone who like to park their trucks or expensive toys and work on them in the detached shop. Property currently zoned for SRH - Suburban Residential Hobby Farm. City water & sewer. Close to schools. Close to all amenities and shopping at High Street, easy Highway access.

## **KEY INFORMATION**

MLS® R2947514

Residential Detached

Aberdeen

3 Bedrooms

2 Bathrooms

1,684 SF

21,780 SF Lot

## **FEATURES**

Year Built: 1970

Listed By: eXp Realty of Canada, Inc.