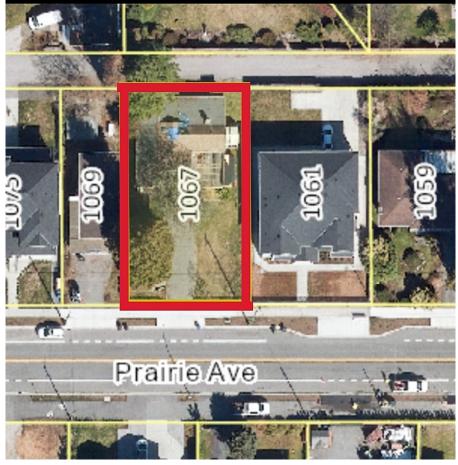

## 1067 Prairie Avenue, Port Coquitlam

\$1,299,800

Unlock the potential of this 8,625 sq ft property with a rare 71-foot frontage, offering exceptional value in the land. Ready to be redeveloped, the lot features a new front curb, sidewalk, and a fully paved lane out back. Ideal for a custom build or future development, this property provides endless opportunities. The existing 1939 bungalow includes 1,778 sq ft of living space and is situated in a prime location near top schools, transit, parks, shopping, and the Poco Trail. Don't miss this chance to invest in a premium lot with unlimited potential!

## **KEY INFORMATION**

MLS® R2947668

Residential Detached

Lincoln Park

3 Bedrooms

2 Bathrooms

1,778 SF

8,625 SF Lot