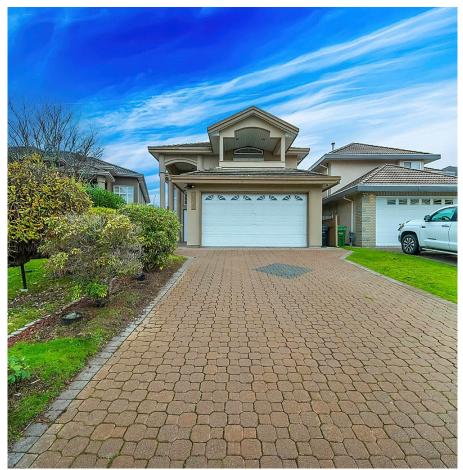

## 4560 Wyne Crescent, Richmond

\$1,998,000

Immaculately maintained 2-story home in desirable California Point offers spacious and bright 2870 sq on a 5393 sf lot, High ceiling 16' in grand foyer with crystal chandelier, 5 ensuited bedrooms, 4 full baths, 2 gourmet kitchens, 2 gas fireplaces, SE private backyard, new appliances, functional layout, quality built tiled roof, radiant hot water heat, laminated wood floor, Steps to public transit, schools, shopping and much more to explore. Don't miss this opportunity to own a beautiful home in a prime location. OPEN HOUSE January 18/19 SAT & SUN 2-4PM