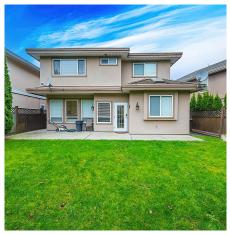

## 4560 Wyne Crescent, Richmond

\$1,998,000

Immaculately maintained 2-story home in desirable California Point offers spacious and bright 2870 sq on a 5393 sf lot, High ceiling 16' in grand foyer with crystal chandelier, 5 ensuited bedrooms, 4 full baths, 2 gourmet kitchens, 2 gas fireplaces, SE private backyard, new appliances, functional layout, quality built tiled roof, radiant hot water heat, laminated wood floor, Steps to public transit, schools, shopping and much more to explore. Don't miss this opportunity to own a beautiful home in a prime location. OPEN HOUSE January 18/19 SAT & SUN 2-4PM